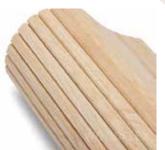

#### **WAVE**

SKU: KSL-PLWAV01

Feature: Flexible

Material: Paulownia Hardwood Dimension: 2700 X 600mm

**Available Colours** 

**\** 03 9558 0800

sale@mitchellgroup.com.au

www.mitchellgroup.com.au