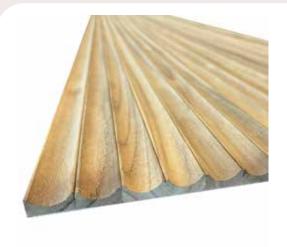

#### **HALF ROUND**

SKU: KSL-PLWHR01

Feature: Flexible

Material: Paulownia Hardwood Dimension: 2700 X 600mm

**Available Colours** 