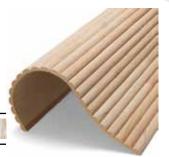

#### **HALF ROUND**

SKU: KSL-PLWHR01

Feature: Flexible

Material: Paulownia Hardwood Dimension: 2700 X 600mm

**Available Colours** 