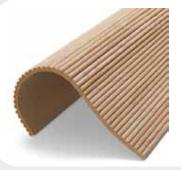

### SMALL HALF ROUND

SKU: KSL-WROHRS01

Material: Engineered Wood & Veneer

Dimension: 2700 x 600mm

**Available Colours** 