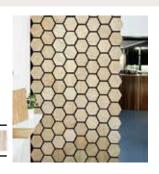

# ACOUSTIC HEXAGON

SKU: KSL-KHPOA270

Hexagon Size: 180 x 155mm Material: Felt & Veneer Dimension: 2700 x 600mm

**Available Colours** 