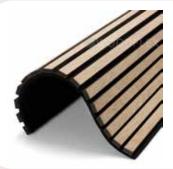

# ACOUSTIC WOOD SLAT

**SKU: KSL-ACPON01** 

Variations: 1 Sided Veneer & 3 Sided Veneer

Material: Felt & Veneer

Dimension: 2400/2700 x 600mm

**Available Colours** 