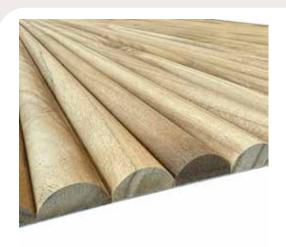

### SMALL HALF ROUND

SKU: KSL-WROHRS01

Material: Engineered Wood & Veneer

Dimension: 2700 x 600mm

**Available Colours** 

### SKU: KSL-WROHR01

al: Engineered Wood & Veneer sion: 2700 x 600mm

ole Colours