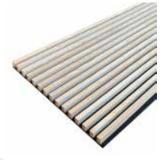

### SMALL HALF ROUND

SKU: KSL-WROHRS01

Material: Engineered Wood & Veneer

Dimension: 2700 x 600mm

**Available Colours** 

### SKU: KSL-WROHR01

al: Engineered Wood & Veneer sion: 2700 x 600mm

ole Colours