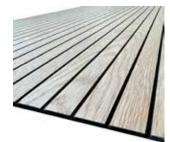

# ACOUSTIC WOOD SLAT

**SKU: KSL-ACPON01** 

Variations: 1 Sided Veneer & 3 Sided Veneer

Material: Felt & Veneer

Dimension: 2400/2700 x 600mm

**Available Colours** 

# ACOUSTIC SLIM

SKU: KSL-KTFO A270/WL270

Feature: 7mm thickness Material: Felt & Veneer Dimension: 2700 x 600mm

**Available Colours** 