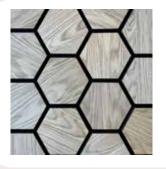

# ACOUSTIC HEXAGON

SKU: KSL-KHPOA270

Hexagon Size: 180 x 155mm Material: Felt & Veneer Dimension: 2700 x 600mm

**Available Colours** 