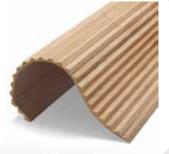

### SMALL HALF ROUND

SKU: KSL-WROHRS01

Material: Engineered Wood & Veneer

Dimension: 2700 x 600mm

**Available Colours** 