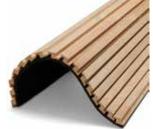

### SMALL HALF ROUND

SKU: KSL-WROHRS01

Material: Engineered Wood & Veneer

Dimension: 2700 x 600mm

**Available Colours** 

### SKU: KSL-WROHR01

al: Engineered Wood & Veneer sion: 2700 x 600mm

ole Colours