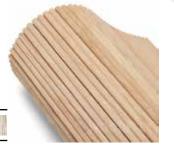

### SKU: KSL-WROHR01

al: Engineered Wood & Veneer sion: 2700 x 600mm

ole Colours