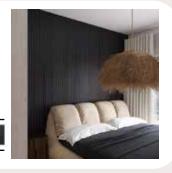

# **Flexible Wooden Panels**

### SMALL HALF ROUND

SKU: KSL-WROHRS01

Material: Engineered Wood & Veneer

Dimension: 2700 x 600mm

**Available Colours** 