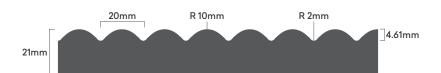

## Scallop 22.5

This elegant fine scalloped profile features undulating curves and distinct peaks to play on light and shadow.