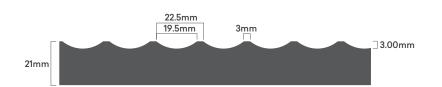

## Scallop 22.5

This elegant fine scalloped profile features undulating curves and distinct peaks to play on light and shadow.