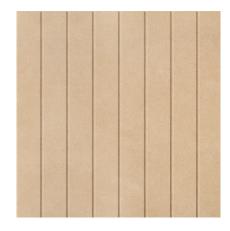

#### Classic VJ 50

Classic design featuring linear boards separated by vertical joins that complements the original style of a traditional interior, adds depth and texture to a contemporary space, or seamlessly combines the old with the new in a heritage renovation.