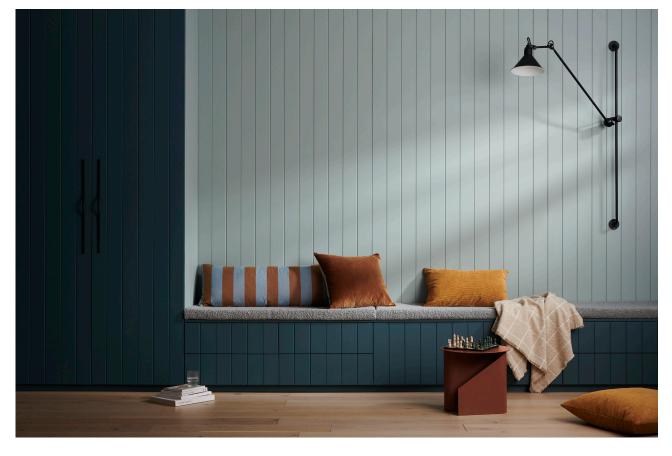

#### Classic VJ 50

Classic design featuring linear boards separated by vertical joins that complements the original style of a traditional interior, adds depth and texture to a contemporary space, or seamlessly combines the old with the new in a heritage renovation.