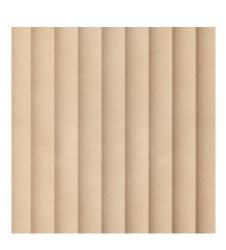

#### Classic VJ 50

Classic design featuring linear boards separated by vertical joins that complements the original style of a traditional interior, adds depth and texture to a contemporary space, or seamlessly combines the old with the new in a heritage renovation.

#### Classic VJ 100

This most timeless and recognisable profile features 100mm linear boards separated by vertical grooves, making it the perfect update on Hamptons and Shaker styles bringing architectural shape to the simplest spaces.