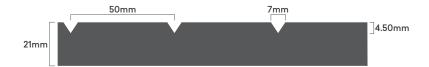

#### Classic VJ 50

Classic design featuring linear boards separated by vertical joins that complements the original style of a traditional interior, adds depth and texture to a contemporary space, or seamlessly combines the old with the new in a heritage renovation.