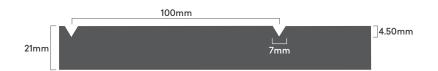

#### Classic VJ 100

This most timeless and recognisable profile features 100mm linear boards separated by vertical grooves, making it the perfect update on Hamptons and Shaker styles bringing architectural shape to the simplest spaces.