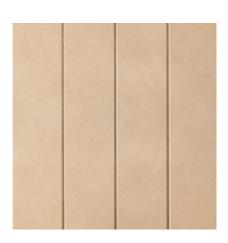

#### Classic VJ 100

This most timeless and recognisable profile features 100mm linear boards separated by vertical grooves, making it the perfect update on Hamptons and Shaker styles bringing architectural shape to the simplest spaces.