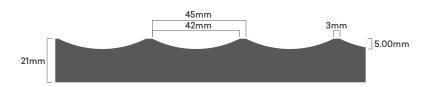

## Scallop 45

This stylish and popular design features wide softly undulating curves to provide a modern and textural interest to cabinetry.