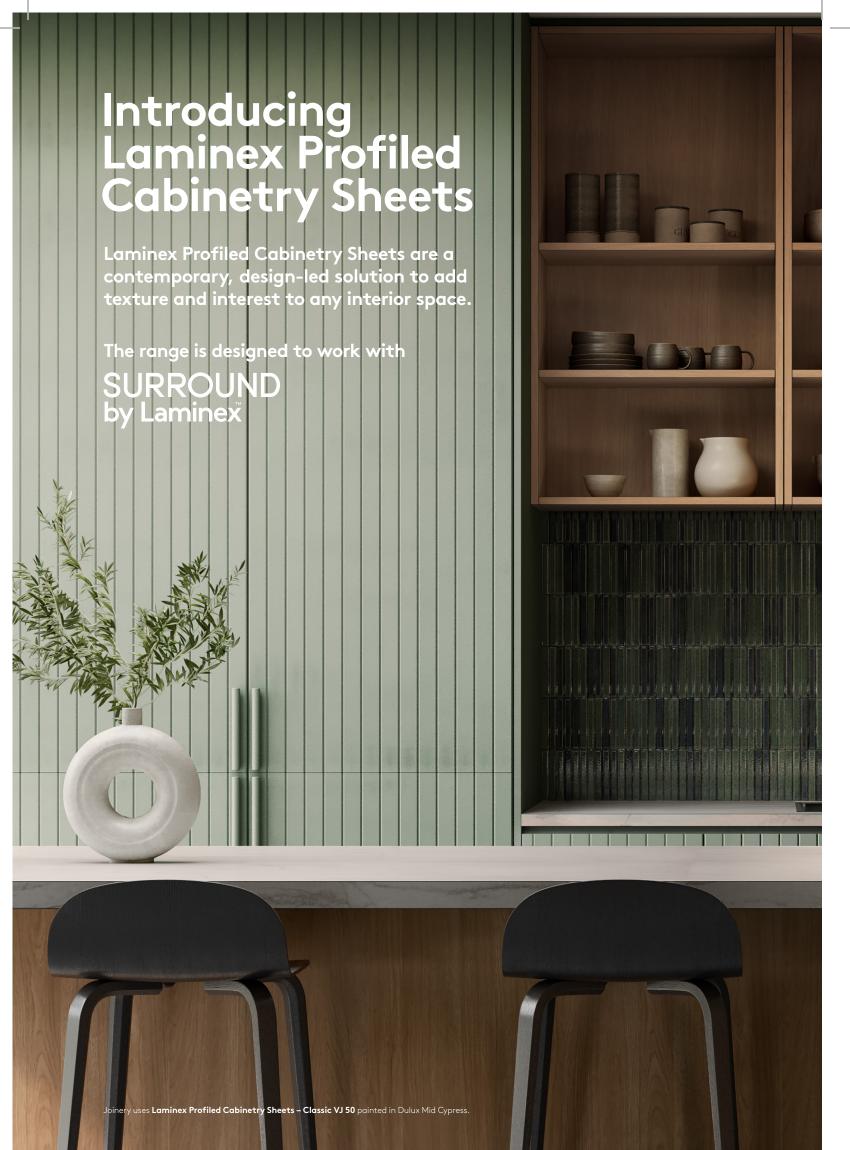

#### **Contemporary Design**

From timeless vertical designs to contemporary scallops and soft undulating curves, Laminex Profiled Cabinetry Sheets add textural interest to cabinetry.

The range is designed to seamlessly integrate spaces with popular Surround by Laminex Decorative Wall Panels.

# The Range.

Joinery features Laminex Profiled Cabinetry Sheets - Classic VJ 100 Painted in Dulux Still.