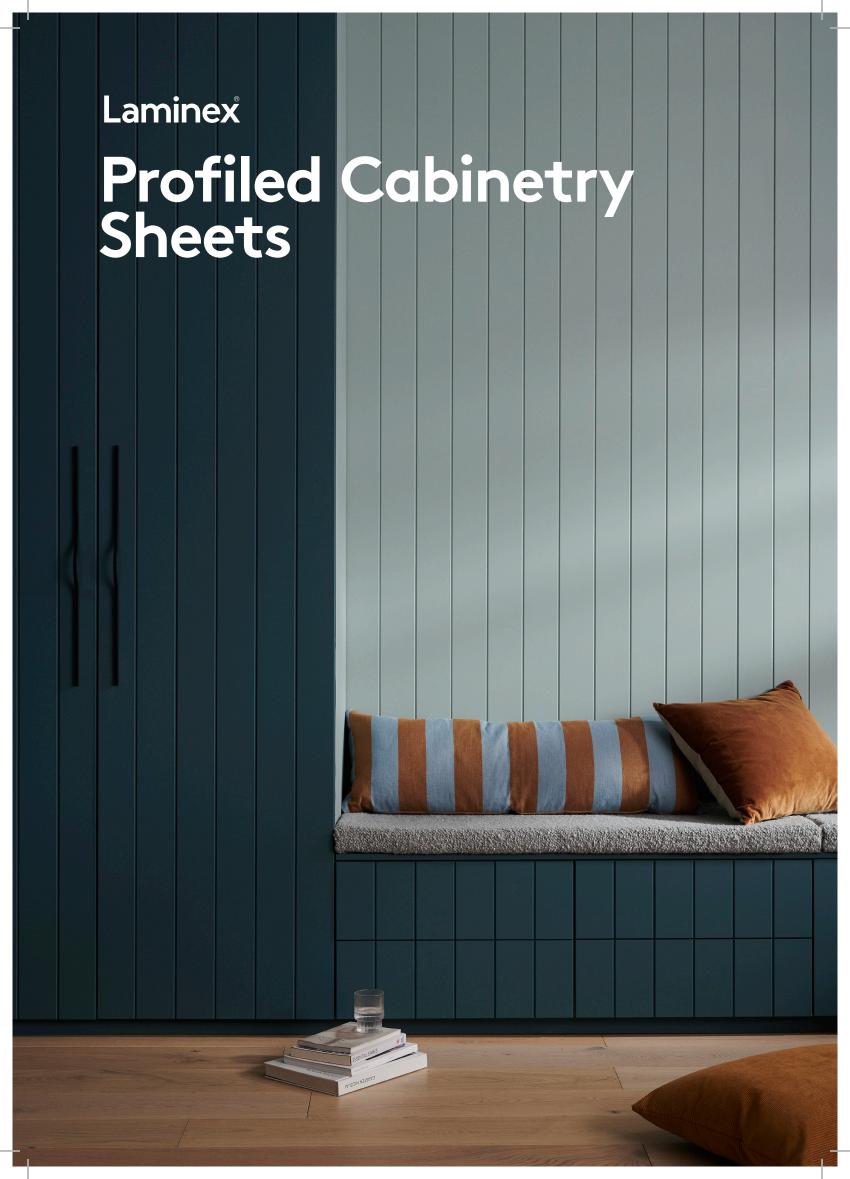

# The latest in solutions for painted cabinetry, this range of profiled sheets are ready for your trade to cut to size and finish in your chosen colour.