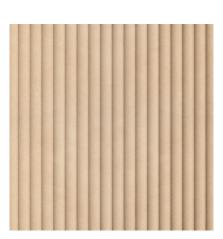

#### Classic VJ 50

Classic design featuring linear boards separated by vertical joins that complements the original style of a traditional interior, adds depth and texture to a contemporary space, or seamlessly combines the old with the new in a heritage renovation.

#### Classic VJ 100

This most timeless and recognisable profile features 100mm linear boards separated by vertical grooves, making it the perfect update on Hamptons and Shaker styles bringing architectural shape to the simplest spaces.