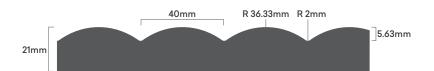

## Scallop 45

This stylish and popular design features wide softly undulating curves to provide a modern and textural interest to cabinetry.