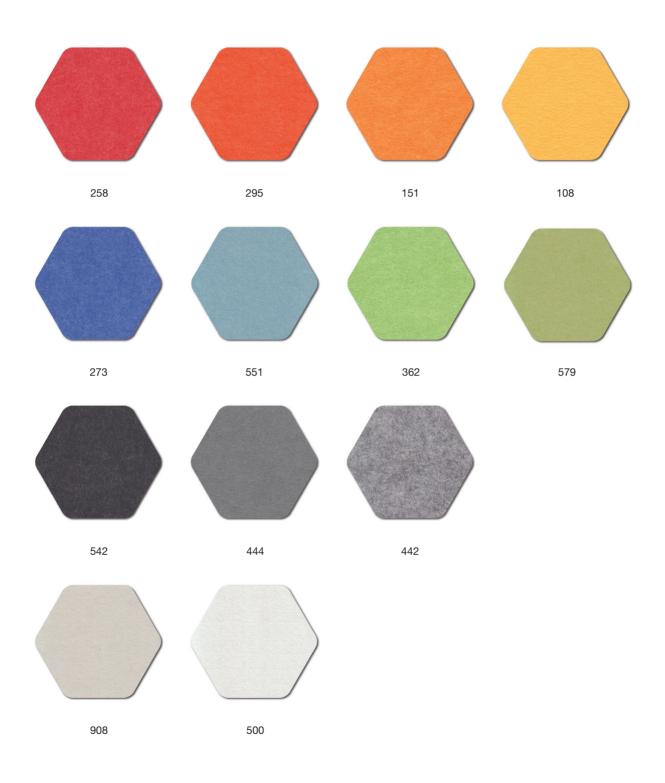

### Specifications

Design Name Hex Tile

Designer Bang Design

Origin Australia

Colours 13

Composition 100% PET (60% recycled)

Tile Dimensions 220mm +/- 0.5% x

200mm +/- 0.5%

Weight 2400g/m² +/- 10%
Thickness Approx. 12mm +/- 20%

Adhesive Backing 100% Acrylic