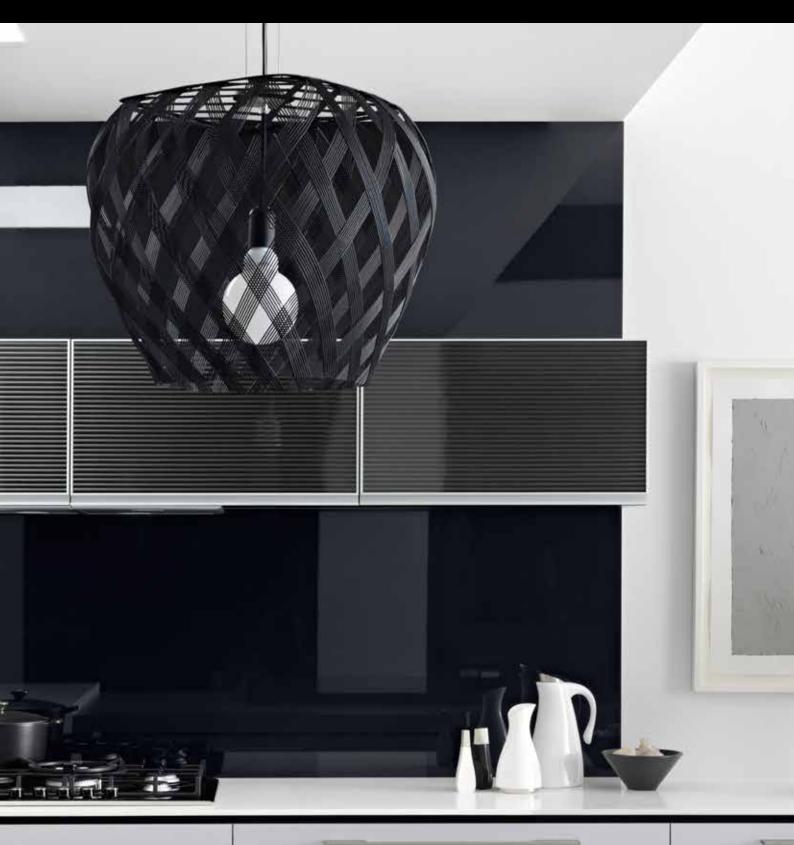

## CONTEMPORARY DECORS = HIGHLY DURABLE = SMARTER ALTERNATIVE TO REAL GLASS

Front and back cover, inside left and inside bottom right: Splashback in Laminex Metaline Black Ice. Cupboards doors in Laminex Aluminium Framed doors Fineline Access with Rippled Glass Finesse inserts. Benchtop in Laminex Freestyle Arctic White. Base cupboards and doors in Laminex Silk Finish Zincworks with matching ABS edging and Laminex Handles (935398). Oven unit in Laminex Designed Timber Veneers Ironbark Wave. Accessories: Appliances by Bosch. Rangehood by Siemens. Coffee machine by Lavazza a moda Mio. Pitcher by Magppie Rain and Anna Water. Salt and Pepper shakers by Eracle. Centinox sink and Diapson mixer by Franke. Inside top right: Splashback in Laminex Metaline Palladium Perle.