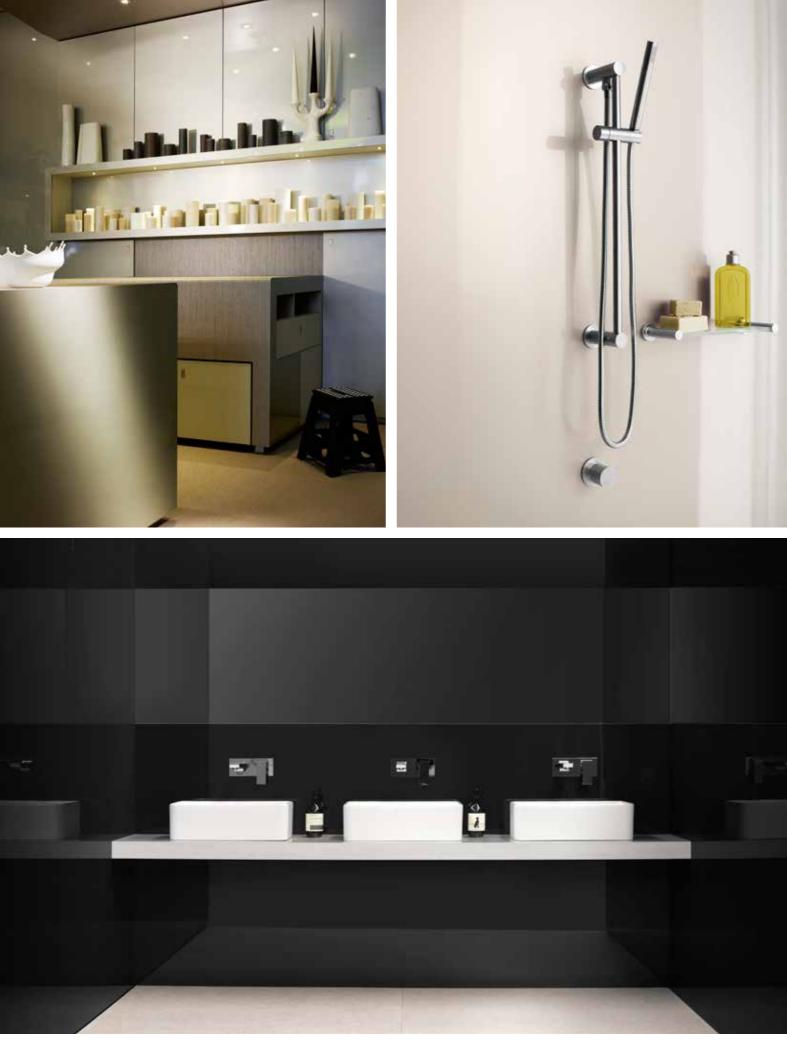

Velocity Perle

Black Ice

Rubicon Perle

Top left: Cabinetry, panels and doors in Laminex Metaline Champagne Perle. Store: The Giving Tree. Designer: Carol Anne Cassidy & Associates. Top right: Shower recess in Laminex Metaline Champagne Perle. Bottom: Wall lining in Laminex Metaline Iridium Metallic and benchtop in Laminex DiamondGloss Light Wengeblock.