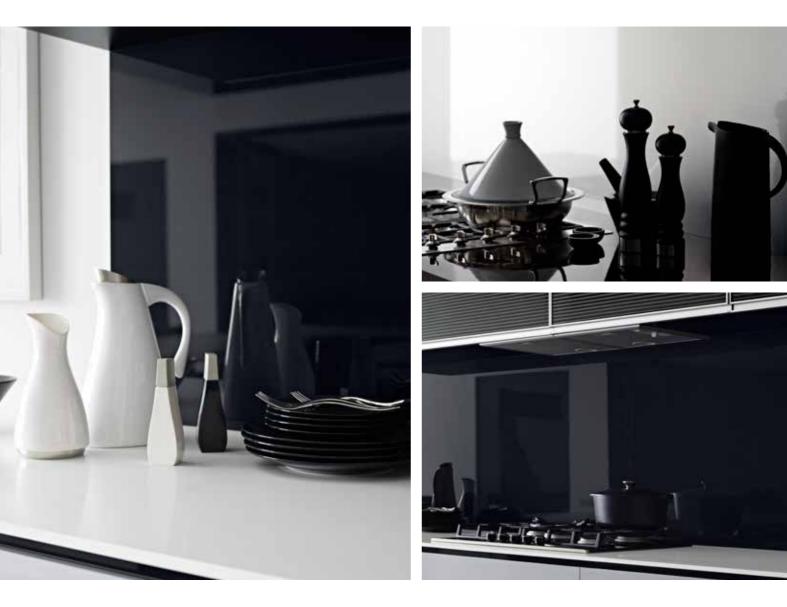

## CONTEMPORARY DECORS = HIGHLY DURABLE = SMARTER ALTERNATIVE TO REAL GLASS

Front and back cover, inside left and inside bottom right: Splashback in Laminex Metaline Black Ice. Cupboards doors in Laminex Aluminium Framed doors Fineline Access with Rippled Glass Finesse inserts. Benchtop in Laminex Freestyle Arctic White. Base cupboards and doors in Laminex Silk Finish Zincworks with matching ABS edging and Laminex Handles (935398). Oven unit in Laminex Designed Timber Veneers Ironbark Wave. Accessories: Appliances by Bosch. Rangehood by Siemens. Coffee machine by Lavazza a moda Mio. Pitcher by Magppie Rain and Anna Water. Salt and Pepper shakers by Eracle. Centinox sink and Diapson mixer by Franke. Inside top right: Splashback in Laminex Metaline Palladium Perle.