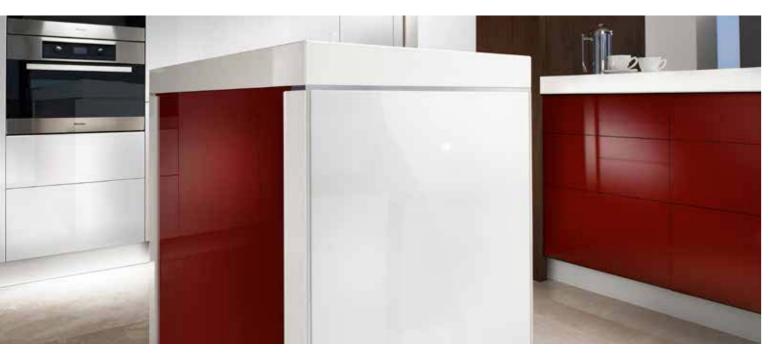

stylelite-aca.com

StyleLite is the Australian made premium high gloss acrylic finished board for doors, drawer fronts and joinery.

StyleLite provides a superior appearance compared with laminates, 2 pack or vinyl - making it the preferred choice for interior designers and architects.

#### **SUPERIOR FEATURES**

- Ultra high gloss ripple free surface
- UV and colour fade protected
- High scratch resistance
- Won't chip, crack or delaminate
- Very easy to clean and maintain
- Economical and easy to fabricate

#### **APPLICATIONS**

- Kitchen Cabinets & Doors
- Office Furniture & Partitions
- Entry & Passageway Doors
- Wall Cladding in Retail Outlets
- Wardrobe Doors
- Entertainment & Occasional Furniture