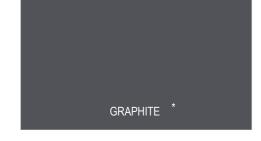

### **METALLIC COLOURS**

PUR Laminated StyleLite both sides

Metallic colours are directional. Take note of the arrows on the protective sheet. We recommend all metallic panels are positioned with the arrows in one direction to avoid apparent shade or colour variation.

18mm

\* Denotes Metallic.