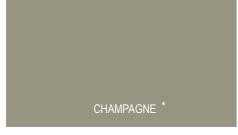

### **METALLIC COLOURS**

PUR Laminated StyleLite both sides

Metallic colours are directional. Take note of the arrows on the protective sheet. We recommend all metallic panels are positioned with the arrows in one direction to avoid apparent shade or colour variation.

18mm

\* Denotes Metallic.