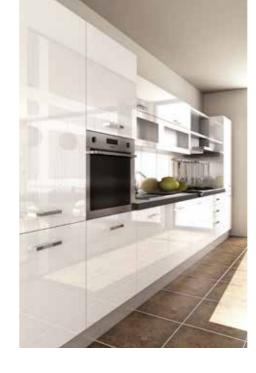

stylelite-aca.com

StyleLite is the Australian made premium high gloss acrylic finished board for doors, drawer fronts and joinery.

StyleLite provides a superior appearance compared with laminates, 2 pack or vinyl - making it the preferred choice for interior designers and architects.

#### **APPLICATIONS**

- Kitchen Cabinets & Doors
- Office Furniture & Partitions
- Entry & Passageway Doors
- Wall Cladding in Retail Outlets
- Wardrobe Doors
- Entertainment & Occasional Furniture