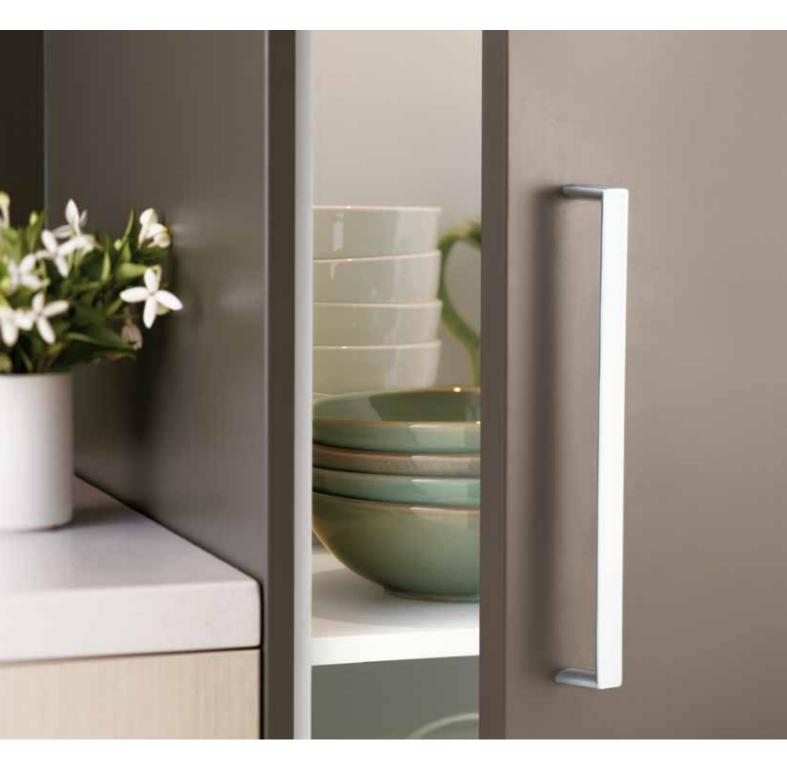

## SLEEK 3MM EDGE PROFILE - CONTEMPORARY DECORS - DURABLE AND STYLISH

Front cover and this page: Upper and lower cupboard doors in Laminex Contour Finedge **Oyster Linea**, vertical cabinets in Laminex Contour Finedge **Fossil**.

Benchtop in Laminex Freestyle **Sea Salt** and kick rail in Laminex Innovations **Brushed Platinum**. Accessories: Sink and tap by Oliveri, oven and cooktop by Fisher & Paykel.

<sup>†</sup>Laminex Contour Finedge doors are also available with a square edge profile and a 7mm edge profile.