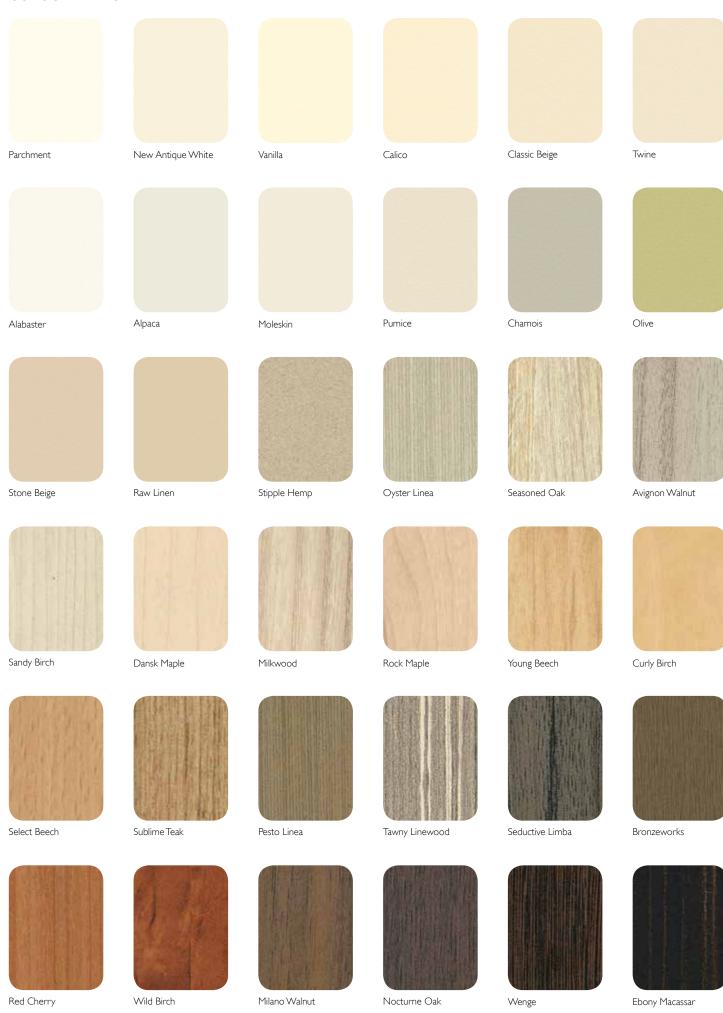

## **COLOUR RANGE**

Laminex® Contour® Finedge™ doors, one of our many door ranges, feature a contemporary, sleek
3mm edge profile†, or a wider 7mm edge profile. These streamlined edges give cabinet doors, drawers and joinery a seamless appearance. The durable surface is built to withstand everyday wear and tear. It's also

moisture resistant and easy to clean. All doors are finished with your choice of 1mm or 2mm ABS edging. The colour options complement the wider Laminex range, making it easy to create harmonious interiors. With the security of our 12 year limited warranty,\* Laminex Contour Finedge doors offer a fine, long lasting finish.