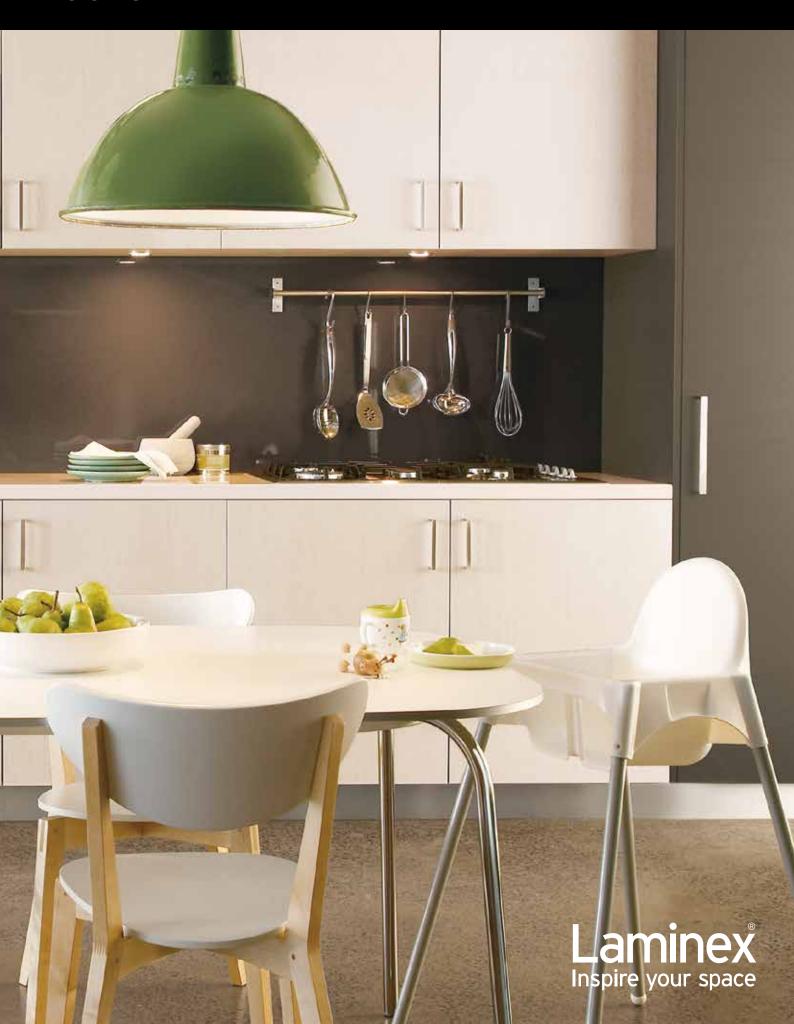

## SLEEK 3MM EDGE PROFILE - CONTEMPORARY DECORS - DURABLE AND STYLISH

Front cover and this page: Upper and lower cupboard doors in Laminex Contour Finedge **Oyster Linea**, vertical cabinets in Laminex Contour Finedge **Fossil**.

Benchtop in Laminex Freestyle **Sea Salt** and kick rail in Laminex Innovations **Brushed Platinum**. Accessories: Sink and tap by Oliveri, oven and cooktop by Fisher & Paykel.

<sup>†</sup>Laminex Contour Finedge doors are also available with a square edge profile and a 7mm edge profile.