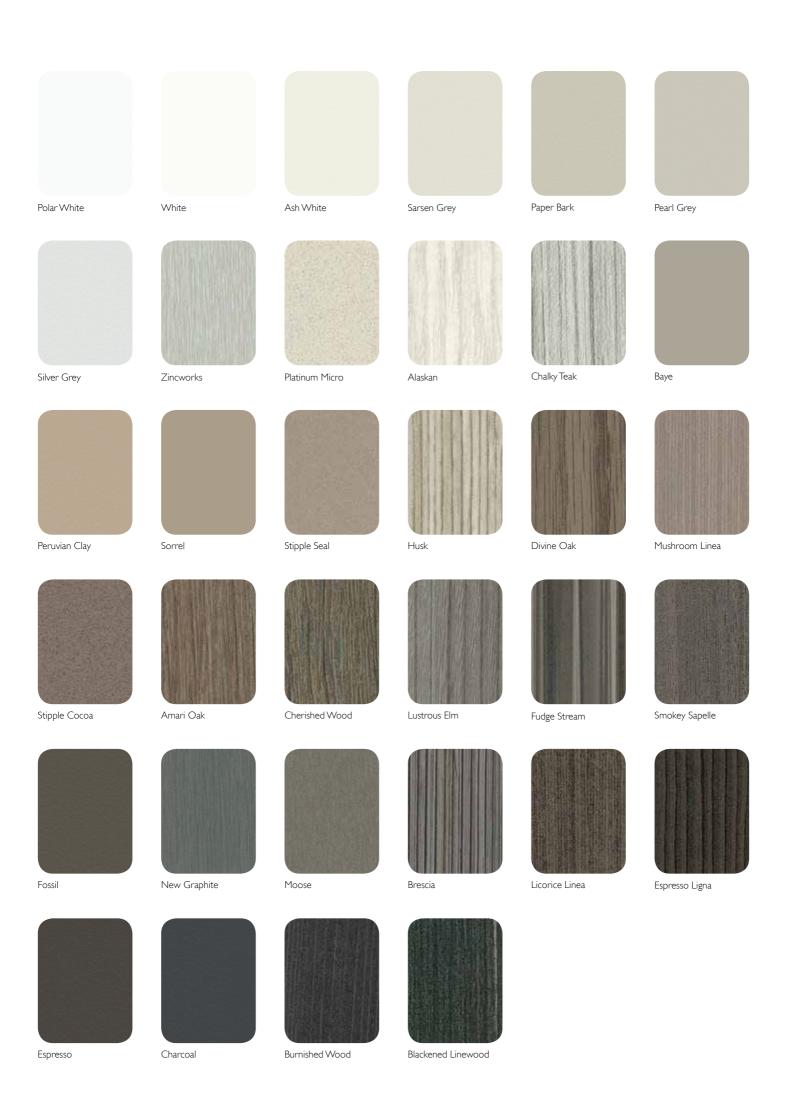

## **COLOUR RANGE**

Laminex® Contour® Finedge™ doors, one of our many door ranges, feature a contemporary, sleek
3mm edge profile†, or a wider 7mm edge profile. These streamlined edges give cabinet doors, drawers and joinery a seamless appearance. The durable surface is built to withstand everyday wear and tear. It's also

moisture resistant and easy to clean. All doors are finished with your choice of 1mm or 2mm ABS edging. The colour options complement the wider Laminex range, making it easy to create harmonious interiors. With the security of our 12 year limited warranty,\* Laminex Contour Finedge doors offer a fine, long lasting finish.