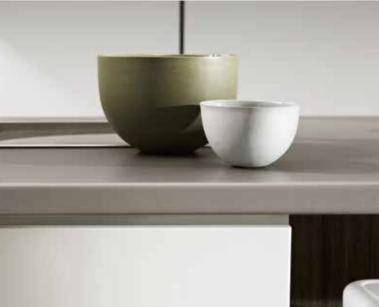

## LAMINEX® SQUAREFORM® BENCHTOPS

**Laminex® Squareform® benchtops** feature a seamless, deep square front edge. This means you can enjoy the modern appeal of a stone slab with the practical benefits of laminate. The fully sealed 39mm<sup>†</sup> thick surface is fabricated with a premium adhesive to ensure greater resistance to moisture and heat. Another clever feature

## SEAMLESS SQUARE FRONT EDGE = STONE SLAB APPEARANCE = 31 DECOR OPTIONS

Cover and above: Benchtop in Laminex Squareform Moose and island bench insert in Laminex Lustrous Elm. Lower cupboards in Laminex ColourTech Polar White. Feature wall in Laminex Compact Laminate Polar White and shelf in Laminex Lustrous Elm. Appliances and sink by Smeg and Scala sink mixer by Sussex Taps. Tolix stool from Thonet.