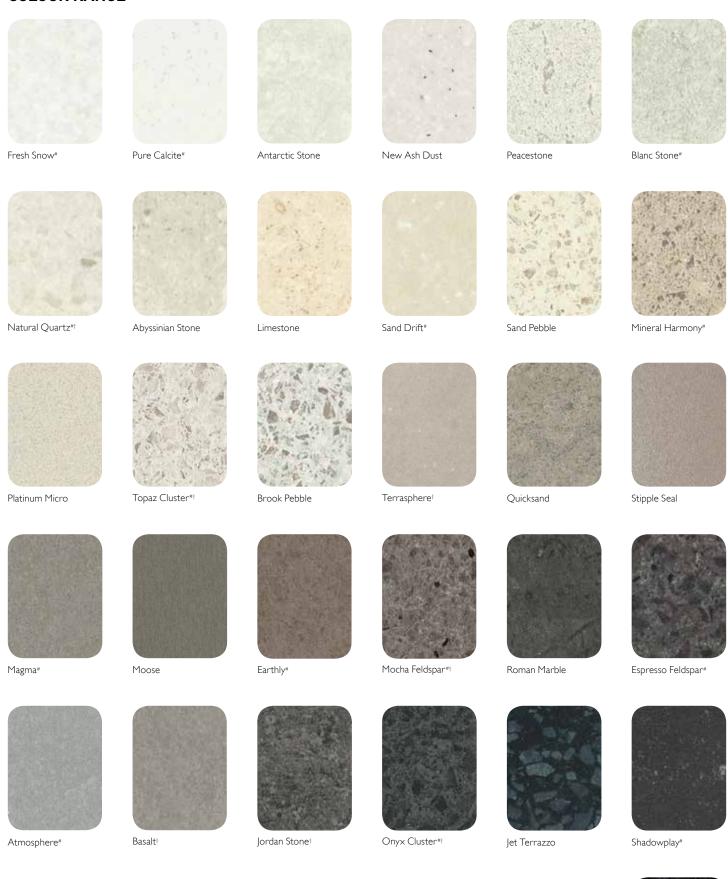

## **COLOUR RANGE**

Ebony Marble

 $<sup>^\</sup>dagger A$  vailable in Spark finish from the Laminex Impressions range. #Exclusive to Laminex Squareform benchtops range.