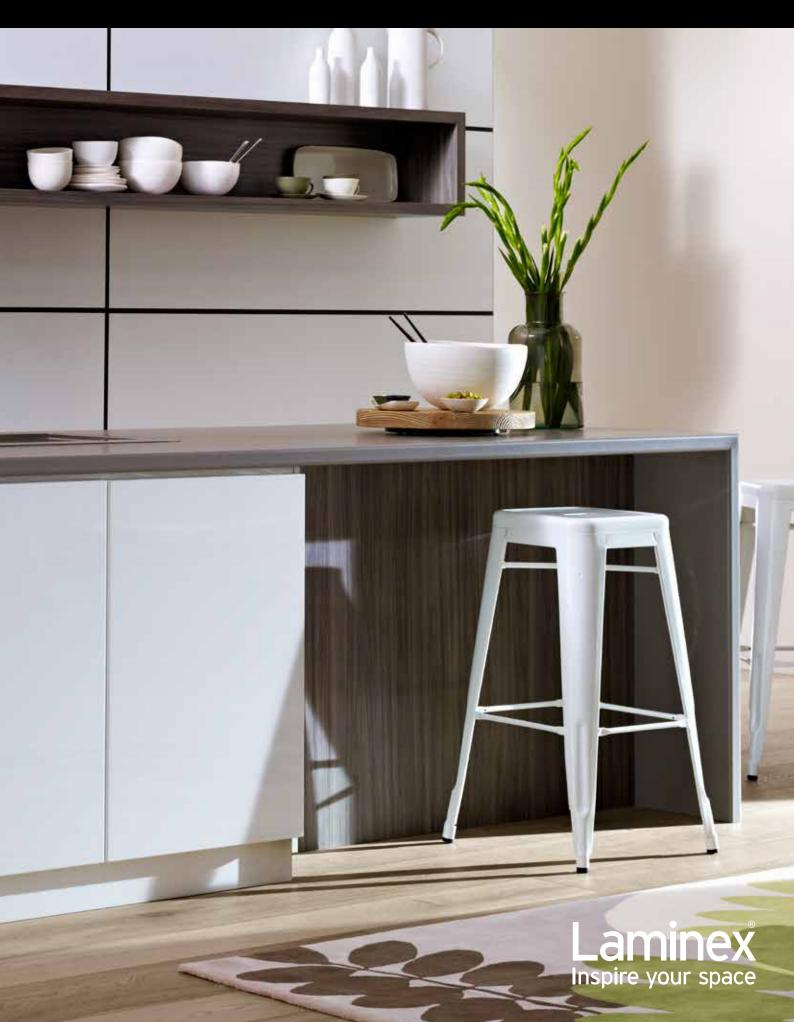

## LAMINEX® SQUAREFORM® BENCHTOPS

**Laminex® Squareform® benchtops** feature a seamless, deep square front edge. This means you can enjoy the modern appeal of a stone slab with the practical benefits of laminate. The fully sealed 39mm<sup>†</sup> thick surface is fabricated with a premium adhesive to ensure greater resistance to moisture and heat. Another clever feature

is the underside drip-groove, which channels water spillage away from the surface and kitchen cupboards. Squareform benchtops are designed to harmoniously coordinate with the complete range of Laminex products. There are 3I decors in the palette, including several chosen exclusively for the range. Squareform benchtops come with a 7 year limited warranty, they're the perfect way to give interiors a distinctly modern edge.

## SEAMLESS SQUARE FRONT EDGE = STONE SLAB APPEARANCE = 31 DECOR OPTIONS

Cover and above: Benchtop in Laminex Squareform Moose and island bench insert in Laminex Lustrous Elm. Lower cupboards in Laminex ColourTech Polar White. Feature wall in Laminex Compact Laminate Polar White and shelf in Laminex Lustrous Elm. Appliances and sink by Smeg and Scala sink mixer by Sussex Taps. Tolix stool from Thonet.