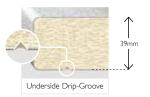

## LAMINEX® SQUAREFORM® BENCHTOPS

**Laminex® Squareform® benchtops** feature a seamless, deep square front edge. This means you can enjoy the modern appeal of a stone slab with the practical benefits of laminate. The fully sealed 39mm<sup>†</sup> thick surface is fabricated with a premium adhesive to ensure greater resistance to moisture and heat. Another clever feature

is the underside drip-groove, which channels water spillage away from the surface and kitchen cupboards. Squareform benchtops are designed to harmoniously coordinate with the complete range of Laminex products. There are 3I decors in the palette, including several chosen exclusively for the range. Squareform benchtops come with a 7 year limited warranty, they're the perfect way to give interiors a distinctly modern edge.