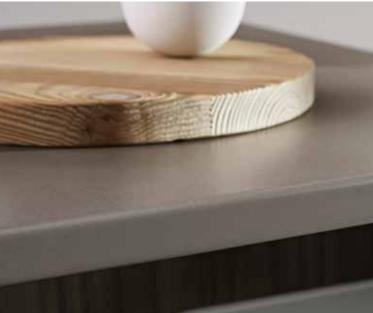

## LAMINEX® SQUAREFORM® BENCHTOPS

**Laminex® Squareform® benchtops** feature a seamless, deep square front edge. This means you can enjoy the modern appeal of a stone slab with the practical benefits of laminate. The fully sealed 39mm<sup>†</sup> thick surface is fabricated with a premium adhesive to ensure greater resistance to moisture and heat. Another clever feature

is the underside drip-groove, which channels water spillage away from the surface and kitchen cupboards. Squareform benchtops are designed to harmoniously coordinate with the complete range of Laminex products. There are 3I decors in the palette, including several chosen exclusively for the range. Squareform benchtops come with a 7 year limited warranty, they're the perfect way to give interiors a distinctly modern edge.