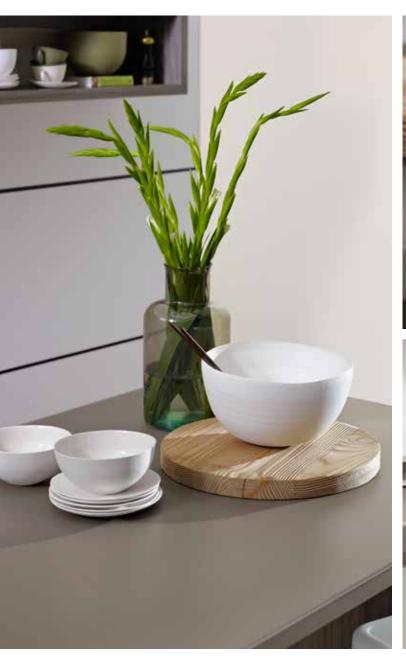

## SEAMLESS SQUARE FRONT EDGE = STONE SLAB APPEARANCE = 31 DECOR OPTIONS

Cover and above: Benchtop in Laminex Squareform Moose and island bench insert in Laminex Lustrous Elm. Lower cupboards in Laminex ColourTech Polar White. Feature wall in Laminex Compact Laminate Polar White and shelf in Laminex Lustrous Elm. Appliances and sink by Smeg and Scala sink mixer by Sussex Taps. Tolix stool from Thonet.