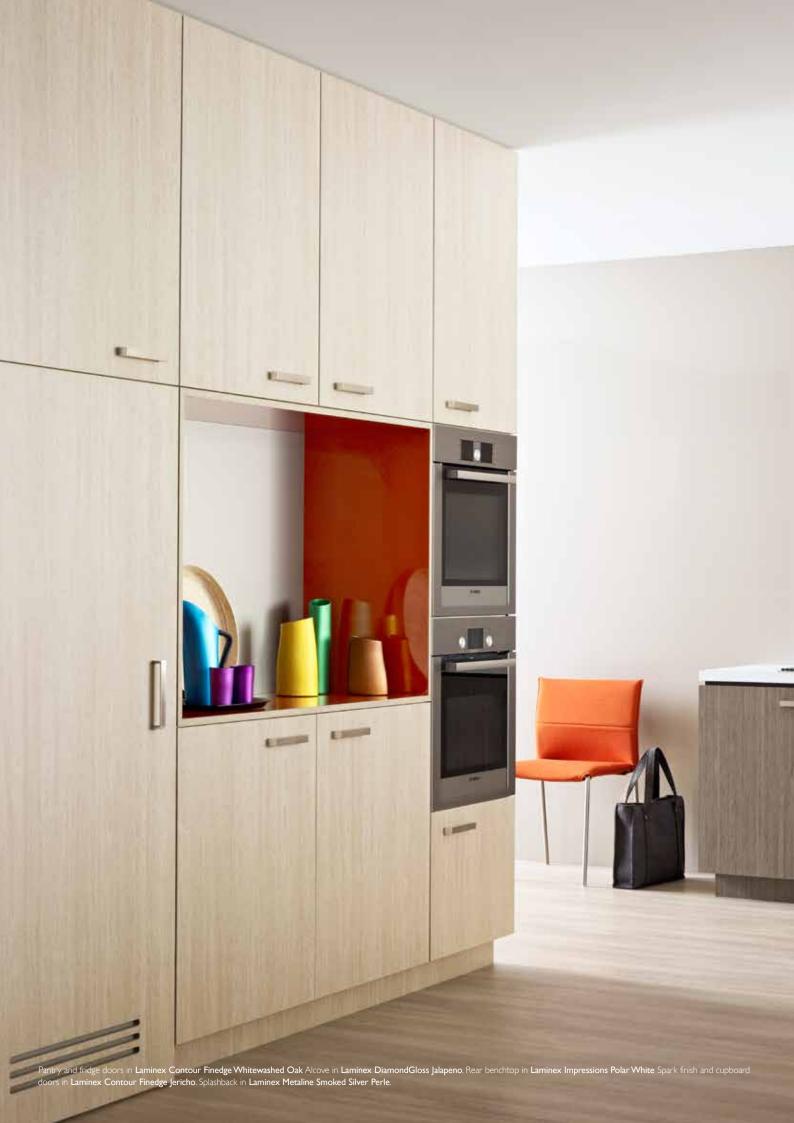

**Laminex Melamine Doors and Panels** Over 170 inspirational decors to choose from, including solid colours, patterns and woodgrains.

**Laminex Contour® Finedge™ Doors** A sleek range of profiles to give cabinets, drawers and joinery a seamless appearance.

**Laminex DiamondGloss® Surfaces and Panels** High gloss laminate with brilliant lustre and exceptional scuff resistance.

Laminex Metaline® Panels An advanced, aluminium based system with a spectacular high gloss finish. Panels feature a sleek, continuous look with minimal join lines and inherent flexibility, making them adaptable to fit any location.

**Laminex Metaline® Splashbacks** An advanced, aluminium based system featuring a spectacular high gloss finish. It is a smart alternative to glass and is certified for installation behind both gas and electric cooktops.