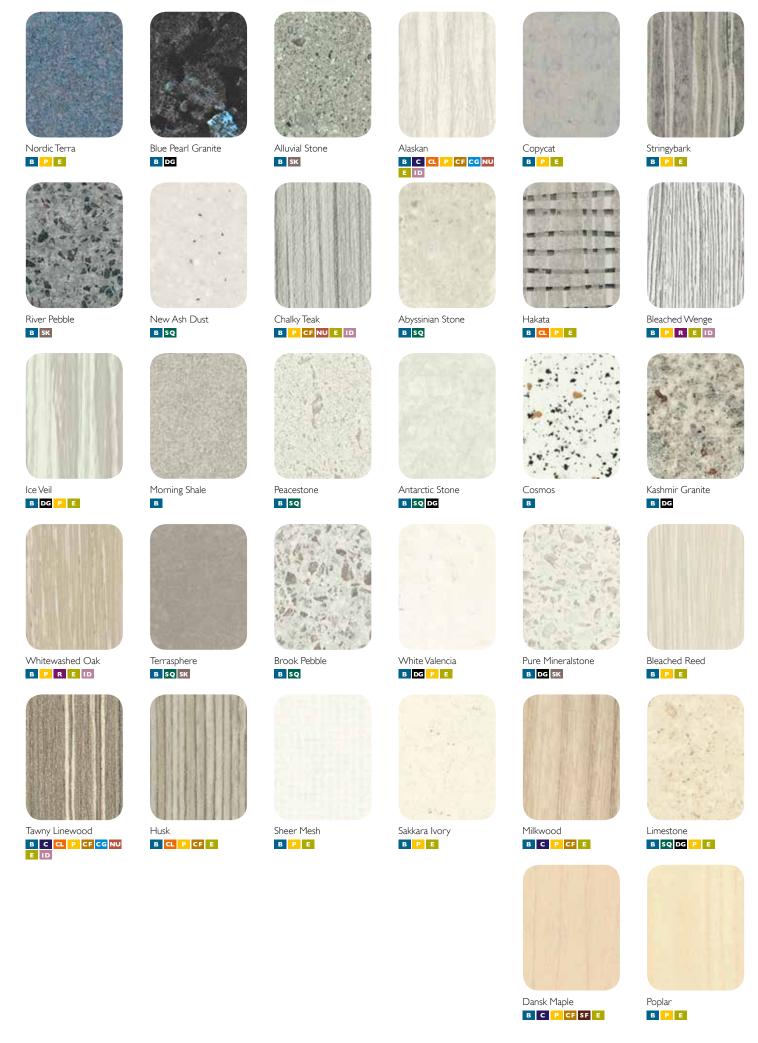

# LAMINEX® COLOUR PALETTE

The Laminex® Colour Palette provides all the inspiration you need to create your perfect space. With 200 design-leading decors to choose from, including solid colours, patterns, and woodgrains, you can effortlessly achieve the exact look and feel you want. And to help create inspirational colour schemes, the Laminex Colour Palette is fully integrated throughout the entire Laminex range. So whether it's benchtops, doors, drawers, or panels, the palette offers a full spectrum of stunning styles and finishes. With hundreds of decors across endless interior solutions available, you can take an ordinary space and make it your own.

# **LEGEND**

# **B** LAMINEX® LAMINATES FOR BENCHTOPS

Choose from 200 contemporary decors in the Laminex Colour Palette.

# LAMINEX® COMMERCIAL PALETTE

Features 60 modern decors, including a mix of solid neutrals, woodgrains and distinct patterns, ideal for commercial applications.

# LAMINEX® SQUAREFORM® BENCHTOPS

31 decors solid colours and stone patterns, including several chosen exclusively for the range."

# LAMINEX® DIAMONDGLOSS® SURFACES

53 decors in a high gloss finish, including bright optical solids, authentic stone and distinctive woodgrain patterns with matching and contrasting edging."

#### LAMINEX® IMPRESSIONS™ SPARK FINISH

Combining stylish shimmer and 26 decors in solid colours and stone patterns."

# **□** LAMINEX® IMPRESSIONS™ TEXTURED DOORS

Contemporary option to the door range, that will add extra dimension to any space.

# LAMINEX® COMPACT LAMINATE

30 contemporary decors with a further 5 metallics from the Laminex Innovations range."

#### LAMINEX® MELAMINE PANELS

170 inspirational decors to choose from."

#### LAMINEX® CONTOUR FINEDGE™ DOORS

70 inspirational decors to choose from."

#### **SE** LAMINEX® SILK FINISH™

Available in 23 contemporary decors with matching ABS edging.

#### LAMINEX® COLOURTECH® PAINTED DOORS

74 inspirational solid colours to choose from in a choice of Textured, Gloss and Satin finishes."

#### LAMINEX® CRYSTALGLOSS® SURFACES

A choice of 22 decors from the Laminex Colour Palette and 12 exclusive metallic decors, in a high gloss finish."

# **W** LAMINEX® IMPRESSIONS™ NUANCE FINISH

Adds light and dimension to 24 carefully selected decors, in woodgrains, linear patterns and solid colours."

# **R** LAMINEX® IMPRESSIONS™ RIVEN FINISH

A tactile, brushed effect enhancing a selection of 23 decors, in woodgrains, linear patterns and solid colours.<sup>#</sup>

# LAMINEX® EDGING

A comprehensive range to match the Laminex Colour Palette.

Please note: Check the Availability Guide for locally stocked options.

 ${}^\# ext{Please}$  refer to the product specific brochures for the full decor range, including exclusive decors.