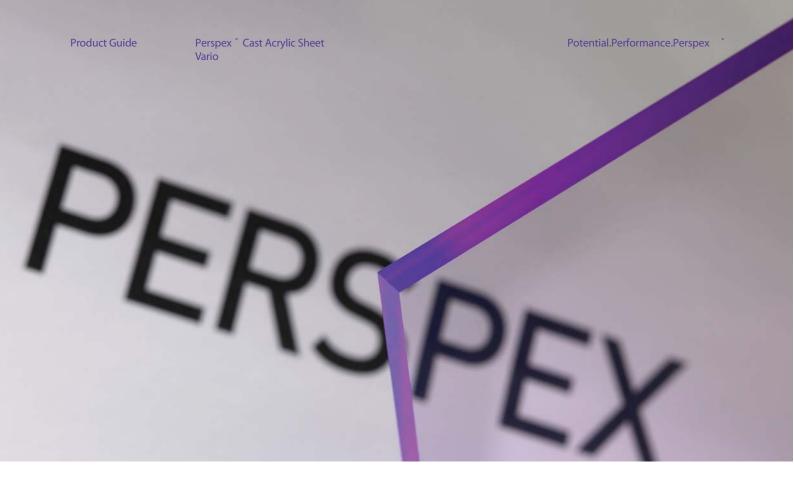

## Perspex<sup>®</sup> Cast Acrylic Sheet Vario

## Available in 5mm

Perspex \* Vario creates a sense of movement and energy. As the angle of vision shifts the change in edge colour gives an even greater depth to these intrinsically exotic tints.

Designed for use in interior applications such as Point of Sale, display units, signs, furnishings and light fittings, Perspex \* Vario is the ideal material for the most audacious projects. The six transparent colours with a striking vivid edge which make up the Perspex \* Vario range take us on an unforgettable journey to new horizons where the magic of the tropics is embodied.