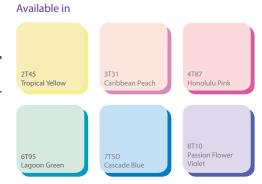

Tropical Yellow – fresh and dazzling

Caribbean Peach - pure and soft

Honolulu Pink - to set the mood swinging

Lagoon Green – soothing and delicate

Cascade Blue - the perfect blue of the southern seas

Passion Flower Violet – an engaging, vibrant tone

\*Please refer to our website colour selector tool for availablity. Colours shown are a guide only, final decisions should be made directly from actual samples.

If you can't find what you are looking for or would like to request a sample call us on: