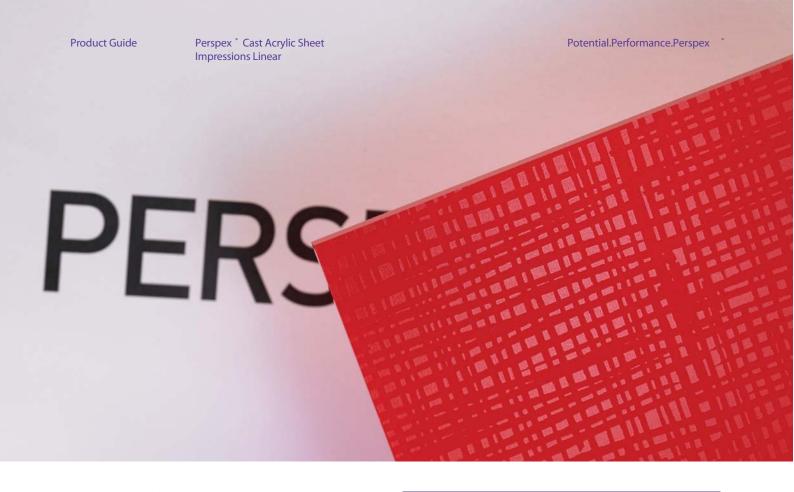

## Perspex \* Cast Acrylic Sheet Impressions Linear

## Available in 3 & 5mm

Perspex\* Impressions Linear adds a completely new aspect to the world renowned Perspex\* brand. It is a sophisticated new pattern which enhances the stylish appearance and superb performance of Perspex\* acrylic by adding an element of both design and texture to the sheet.

Inspired by the emerging trend for greater depth and texture in materials, Perspex® Impressions Linear was specifically created to appeal to designers, architects, brands, retailers and shop fitters who are seeking a material with the potential to create a truly unique look and feel.

And because the design is inherent in the sheet, it will not be rubbed or scratched off and cannot be delaminated.