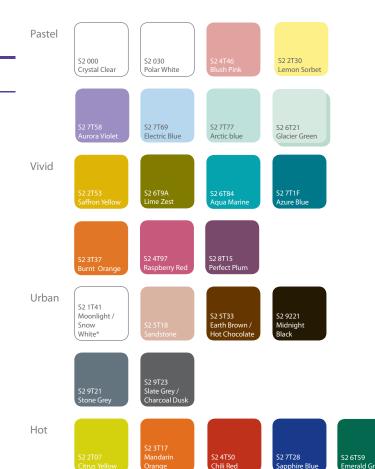

## Perspex \* Cast Acrylic Sheet Frost

Available in a wide range of thicknesses from 3 – 10mm

Our flagship product – Perspex\* cast acrylic sheet with a double sided matt finish available in four collections: Vivid, Urban, Hot and Pastel

Perspex \* Frost Pastels – the original Frost range. Timeless subtle classics that have been a firm favourite since they were launched.

Perspex \* Frost Vivid – inspired by cutting edge modern colours that will give your designs a creative edge today and ensure they stand out from the crowd tomorrow.

Perspex \* Frost Urban – a collection of cool, contemporary colours that capture the urban chic of the city. A collection for a sophisticated loft lifestyle.

Perspex \* Hot Frost – bold and vivacious colours that are the perfect match for the confidence that designers and architects show in Perspex \*

Whether you choose one of the zingy Vivid or Hot Frost, a Pastel classic or chic Urban shade – with Perspex\* Frost you not only get an unrivalled choice of colour, but also the outstanding service and guaranteed product performance that you know you can rely on.