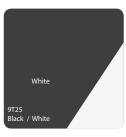

### Available in a range of thickness options

Perspex \* Secret Sign is a specially developed signage sheet which looks black in daylight and white, red, green or blue when illuminated at night.

Perspex \* Secret Sign is ideal for use in self-contained units for "secret sign" constructions whose purpose is to display a message only when illuminated. Used in banks, shops, airports and car-parks, with Perspex \* Secret Sign you can create eye-catching signs – either to advertise a brand name with six foot high letters changing colour at night, or to display a clear instruction at the flick of a switch.