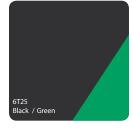

### Available in a range of thickness options

Perspex \* Secret Sign is a specially developed signage sheet which looks black in daylight and white, red, green or blue when illuminated at night.

Perspex \* Secret Sign is ideal for use in self-contained units for "secret sign" constructions whose purpose is to display a message only when illuminated. Used in banks, shops, airports and car-parks, with Perspex \* Secret Sign you can create eye-catching signs – either to advertise a brand name with six foot high letters changing colour at night, or to display a clear instruction at the flick of a switch.