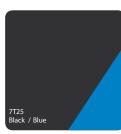

### Available in a range of thickness options

Perspex \* Secret Sign is a specially developed signage sheet which looks black in daylight and white, red, green or blue when illuminated at night.

Perspex \* Secret Sign is ideal for use in self-contained units for "secret sign" constructions whose purpose is to display a message only when illuminated. Used in banks, shops, airports and car-parks, with Perspex \* Secret Sign you can create eye-catching signs – either to advertise a brand name with six foot high letters changing colour at night, or to display a clear instruction at the flick of a switch.