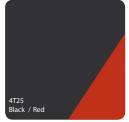

### Available in a range of thickness options

Perspex \* Secret Sign is a specially developed signage sheet which looks black in daylight and white, red, green or blue when illuminated at night.

Perspex \* Secret Sign is ideal for use in self-contained units for "secret sign" constructions whose purpose is to display a message only when illuminated. Used in banks, shops, airports and car-parks, with Perspex \* Secret Sign you can create eye-catching signs – either to advertise a brand name with six foot high letters changing colour at night, or to display a clear instruction at the flick of a switch.