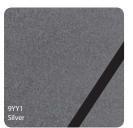

Perspex \* Duo is available in two striking colours: Gold and Silver.

Available in

\*Please refer to our website colour selector tool for availablity. Colours shown are a guide only, final decisions should be made directly from actual samples.