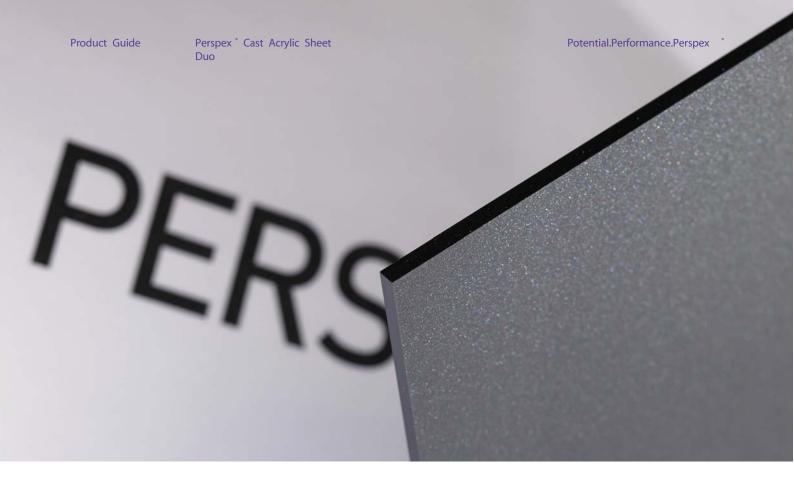

## Perspex <sup>®</sup> Cast Acrylic Sheet Duo

Available in 3mm

Created specifically for small area flat engraving applications, Perspex \* Duo is a rich, solid, black sheet incorporating an inbuilt layer of either Gold or Silver, allowing the black to show through when engraved. Perspex \* Duo offers two beautiful effects in just one product.