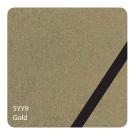

Perspex \* Duo is available in two striking colours: Gold and Silver.

Available in

\*Please refer to our website colour selector tool for availablity. Colours shown are a guide only, final decisions should be made directly from actual samples.