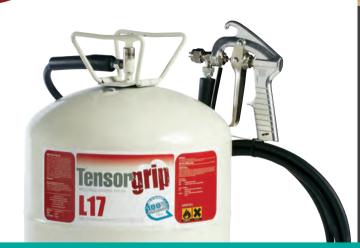

# Tensory III

TensorGrip L17 is a fully portable adhesive system. It may be used to form high strength bonds with laminates to particle board and MDF substrates. Plywood, many plastics and a wide range of other materials may also be bonded easily using TensorGrip L17.

## Tensor**utill**

PORTABLE ADHESIVE SYSTEMS

- > Fully Portable > Fast Application
- > Non Flammable Adhesive > Airless
- ✓ Ideal for in-house & onsite work
- Speeds up production
- Reduce power usage & save money