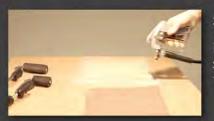

### BONDING LAMINATE HAS NEVER BEEN EASIER!

Step 1.

Hold gun at 90° to surface, 75-100mm from the substrate

Step 2.

Apply adhesive to perimeter edges of both surfaces to be bonded.

Step 3.

Moving quickly apply an even coat of adhesive, ensuring 50% overlap.