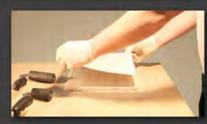

Step 4.

Apply laminate to core board

Step 5.

Apply pressure with Tensorgrip Laminate Roller