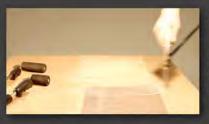

### BONDING LAMINATE HAS NEVER BEEN EASIER!

Step 1.

Hold gun at 90° to surface, 75-100mm from the substrate

Step 2.

Apply adhesive to perimeter edges of both surfaces to be bonded.

Step 3.

Moving quickly apply an even coat of adhesive, ensuring 50% overlap.