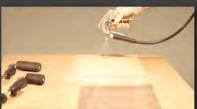

### BONDING LAMINATE HAS NEVER BEEN EASIER!

Step 1.

Hold gun at 90° to surface, 75-100mm from the substrate

Step 2.

Apply adhesive to perimeter edges of both surfaces to be bonded.

Step 3.

Moving quickly apply an even coat of adhesive, ensuring 50% overlap.