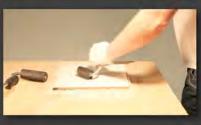

Step 4.

Apply laminate to core board

Step 5.

Apply pressure with Tensorgrip Laminate Roller