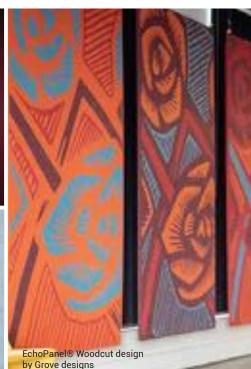

Perspex® Fluorescent Mars Red 4T56 Image by Toby Madden. Fabrication by Inplas Fabrications, UK

Folding Echopanel<sup>®</sup>

Perspex<sup>®</sup> Acrylic

V-cut Echopanel®

Euromir<sup>®</sup> Acrylic

Echopanel® 7-24mm