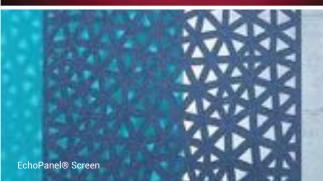

Perspex® Fluorescent Mars Red 4T56 Image by Toby Madden. Fabrication by Inplas Fabrications, UK

Folding Echopanel<sup>®</sup>

Perspex<sup>®</sup> Acrylic

V-cut Echopanel®

Euromir<sup>®</sup> Acrylic

Echopanel® 7-24mm