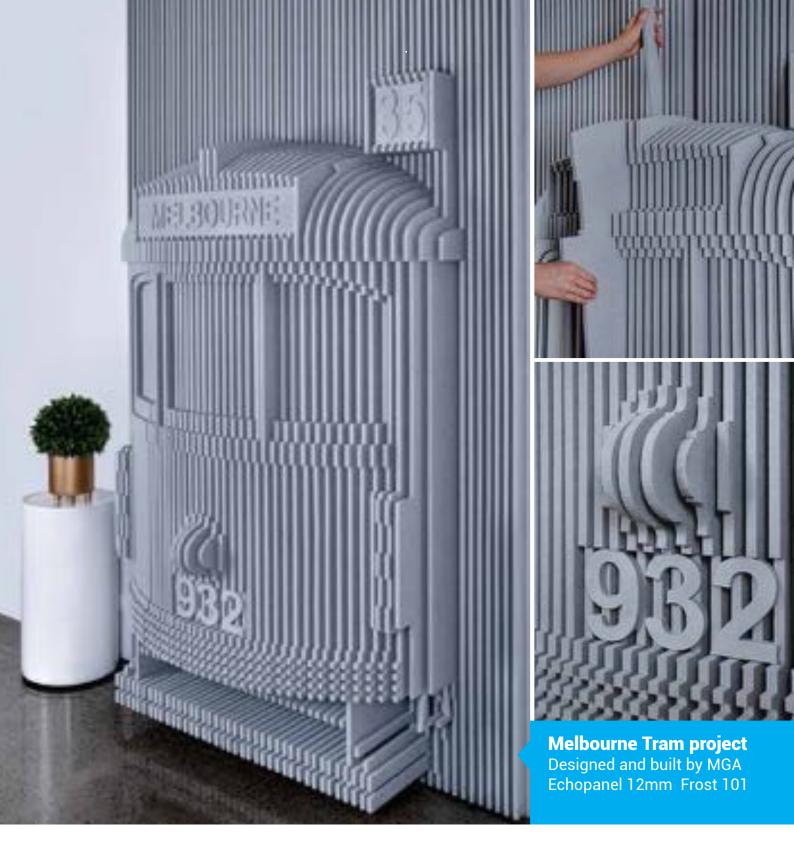

MitchLite PVC

Perspex<sup>®</sup> & Echopanel<sup>®</sup>

MDF

**Cutting Innovations** 

We strive to create new, fresh cutting ideas for our clients, with specialised equipment. We offer full knife, V Cut and router cutting capability. We can cut a range of materials up to 50mm from 0°- 45° with precise accuracy.