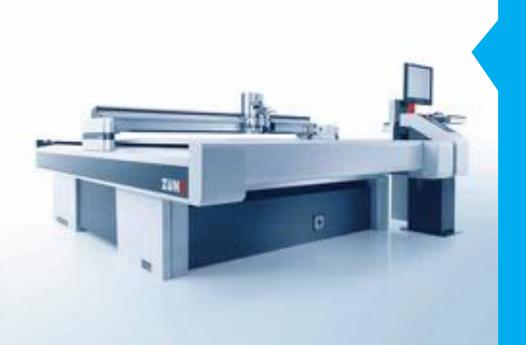

#### Equipment

MGA uses state-of-the art Zund digital flat bed cutting machinery and software to create bespoke shaped designs from a range of speciality materials i.e. Perspex acrylic, Echopanel acoustic, PVC and more.