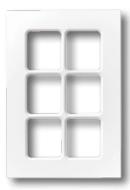

#### VINYL TEXTURED DOORS

GLAZED FRAME OPTIONS

Square Frame

Tudor Frame

Endeavour Square, 6 Pane

Square, 4 Pane

Tudor Frame, 4 Pane

Endeavour Arch Frame