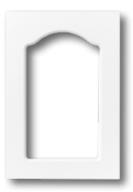

## **VINYL GLOSS, SATIN & NATURAL DOORS**

GLAZED FRAME OPTIONS

Square 4 Pane

Square Frame

Arch 4 Pane

Arch Frame

New Luxury Tudor

Classic

Tudor 4 Pane

Tudor Frame

Bevelled Frame

Country Square

rch

| VINYL GLOSS, SATIN<br>AND NATURAL DOORS | EXTERNAL EDGE |         | INTERNAL EDGE |         |
|-----------------------------------------|---------------|---------|---------------|---------|
| DOOR TYPE                               | 3mm Radius    | Moulded | 3mm Radius    | Moulded |
| CLASSIC                                 | •             | -       | -             | -       |
| COUNTRY                                 | •             | •       | -             | -       |
| NEW LUXURY                              | •             |         | -             | -       |
| SQUARE, ARCH & TUDOR FRAME              | •             |         |               |         |
| SQUARE, ARCH & TUDOR 4 PANE             | •             |         | -             |         |
| ALL DOOR FRAME WIDTHS 60MM              |               |         |               |         |