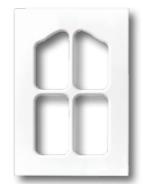

## **VINYL GLOSS, SATIN & NATURAL DOORS**

GLAZED FRAME OPTIONS

Square 4 Pane

Square Frame

Arch 4 Pane

Arch Frame

New Luxury Tudor

Classic

Tudor 4 Pane

Tudor Frame

Bevelled Frame

Country Square

rch

| VINYL GLOSS, SATIN<br>AND NATURAL DOORS | EXTERNAL EDGE |         | INTERNAL EDGE |         |
|-----------------------------------------|---------------|---------|---------------|---------|
| DOOR TYPE                               | 3mm Radius    | Moulded | 3mm Radius    | Moulded |
| CLASSIC                                 | •             | -       | -             | -       |
| COUNTRY                                 | •             | •       | -             | -       |
| NEW LUXURY                              | •             |         | -             | -       |
| SQUARE, ARCH & TUDOR FRAME              | •             |         |               |         |
| SQUARE, ARCH & TUDOR 4 PANE             | •             |         | -             |         |
| ALL DOOR FRAME WIDTHS 60MM              |               |         |               |         |