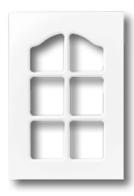

#### VINYL TEXTURED DOORS

GLAZED FRAME OPTIONS

Square Frame

Tudor Frame

Endeavour Square, 6 Pane

Square, 4 Pane

Tudor Frame, 4 Pane

Endeavour Arch Frame

Arch Frame

Bevelled Frame

Endeavour Arch, 6 Pane

Arch, 4 Pane

Endeavour Square Frame

Endeavour Tudor Frame

Endeavour Tudour, 6 Pane

For more inspiration join us online at facebook.com/thelaminexgroupa