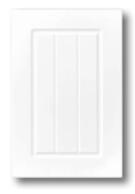

## **VINYL GLOSS, SATIN & NATURAL DOORS**

GLAZED FRAME OPTIONS

Square 4 Pane

Square Frame

Arch 4 Pane

Arch Frame

New Luxury Tudor

Classic

Tudor 4 Pane

Tudor Frame

Bevelled Frame

Country Square

rch

| VINYL GLOSS, SATIN<br>AND NATURAL DOORS | EXTERNAL EDGE |         | INTERNAL EDGE |         |
|-----------------------------------------|---------------|---------|---------------|---------|
| DOOR TYPE                               | 3mm Radius    | Moulded | 3mm Radius    | Moulded |
| CLASSIC                                 | •             | -       | -             | -       |
| COUNTRY                                 | •             | •       | -             | -       |
| NEW LUXURY                              | •             |         | -             | -       |
| SQUARE, ARCH & TUDOR FRAME              | •             |         |               |         |
| SQUARE, ARCH & TUDOR 4 PANE             | •             |         | -             |         |
| ALL DOOR FRAME WIDTHS 60MM              |               |         |               |         |