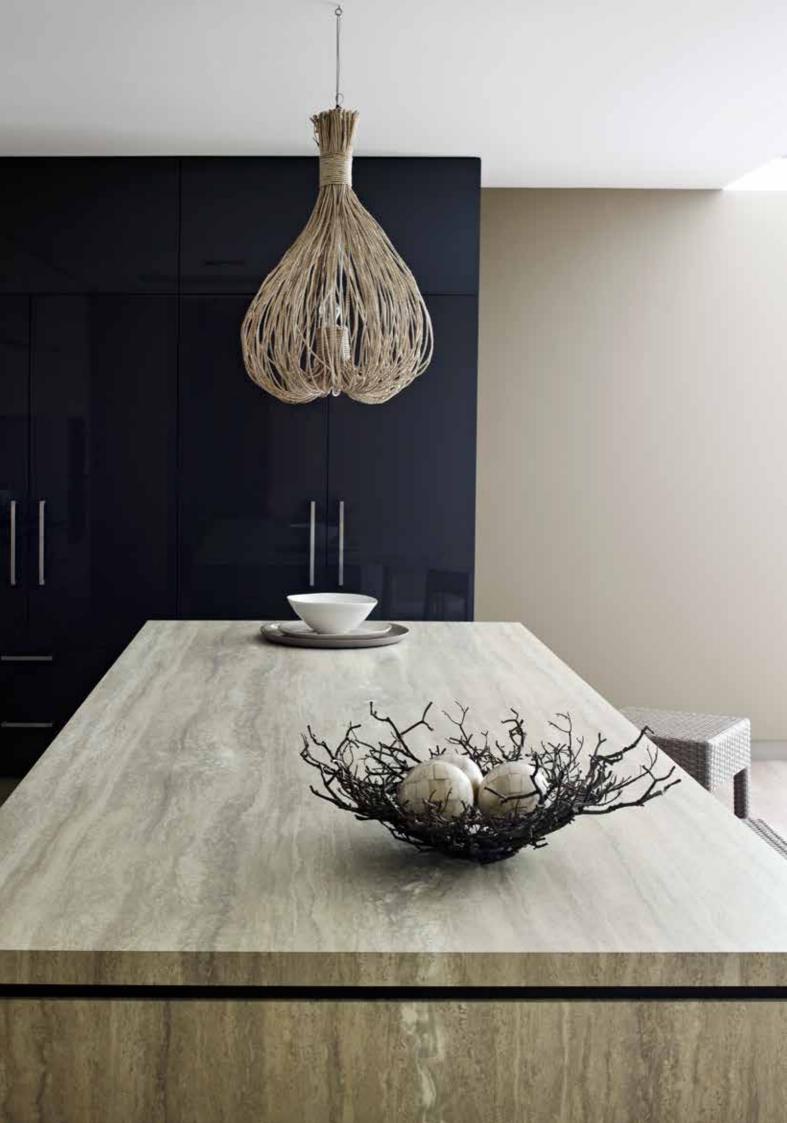

## LARGE SCALE DESIGN = BEAUTY & REALISM OF NATURAL STONE = 6 DRAMATIC PATTERNS

Cover: Front benchtop Laminex 180fx Carrera Marble DiamondGloss finish. Back benchtop and panel Laminex 180fx Carrera Marble Matt finish. Upper cupboards and drawers Laminex CrystalGloss Polar White with Laminex Handles (945602). Cabinetry Laminex CrystalGloss Polar White with Laminex Handles (935381). Splashback Laminex Metaline Palladian Perle. Walls in Dulux Wash and Wear White on White. Inside: Benchtop and end panel Laminex 180fx Silver Travertine. Cabinetry Laminex CrystalGloss Fossil with Laminex Handles (935367) on doors and Laminex Handles (935367) on draws. Walls in Dulux Wash and Wear Arava. Inside spread: Stainless Neo Stool by Kendall Furniture Pty Ltd.