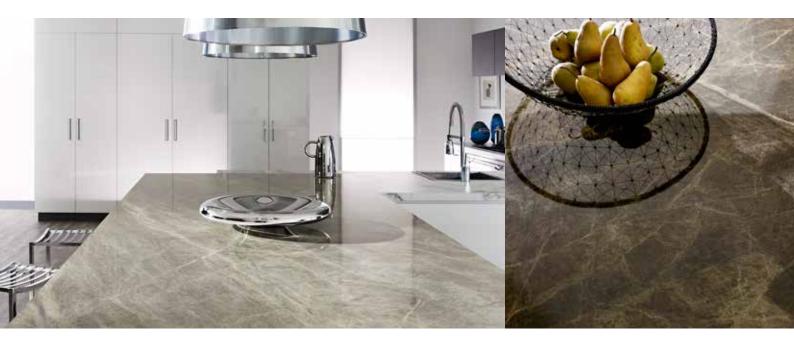

## LARGE SCALE DESIGN = BEAUTY & REALISM OF NATURAL STONE = 6 DRAMATIC PATTERNS

Cover: Front benchtop Laminex 180fx Carrera Marble DiamondGloss finish. Back benchtop and panel Laminex 180fx Carrera Marble Matt finish. Upper cupboards and drawers Laminex CrystalGloss Polar White with Laminex Handles (945602). Cabinetry Laminex CrystalGloss Polar White with Laminex Handles (935381). Splashback Laminex Metaline Palladian Perle. Walls in Dulux Wash and Wear White on White. Inside: Benchtop and end panel Laminex 180fx Silver Travertine. Cabinetry Laminex CrystalGloss Fossil with Laminex Handles (935367) on doors and Laminex Handles (935367) on draws. Walls in Dulux Wash and Wear Arava. Inside spread: Stainless Neo Stool by Kendall Furniture Pty Ltd.