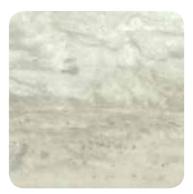

## **COLOUR RANGE**

Carrera Marble\* Matt finish

Carrera Marble\* DiamondGloss finish

Silver Travertine\* Matt finish

\*Size shown is 2400mm  $\times$  1000mm. "Swatches shown at 100% of actual size.

Carrera Marble# Matt finish

Carrera Marble# DiamondGloss finish

Silver Travertine<sup>#</sup> Matt finish

Soapstone Sequoia\* Matt finish

Soapstone Sequoia\* DiamondGloss finish

Slate Sequoia\* DiamondGloss finish

Soapstone Sequoia# Matt finish