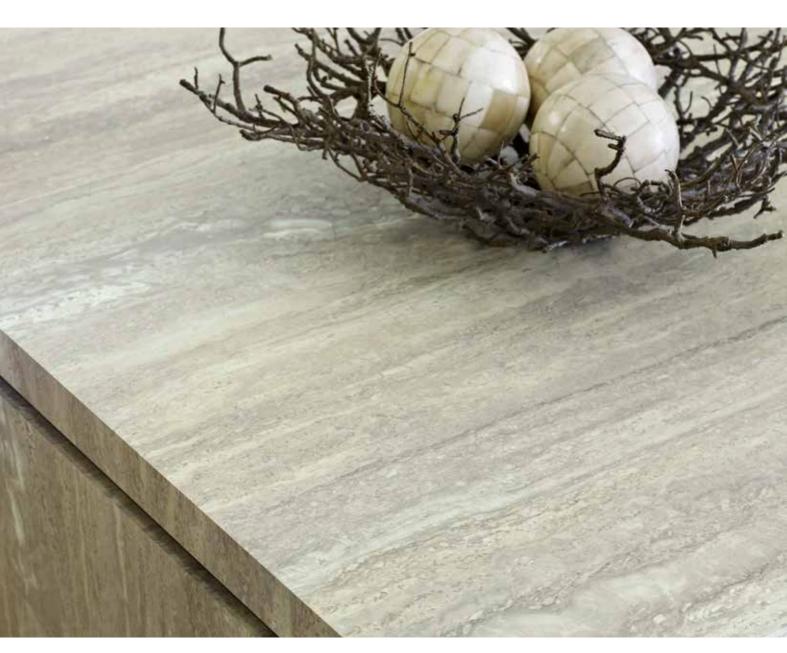

## LARGE SCALE DESIGN = BEAUTY & REALISM OF NATURAL STONE = 6 DRAMATIC PATTERNS

Cover: Front benchtop Laminex 180fx Carrera Marble DiamondGloss finish. Back benchtop and panel Laminex 180fx Carrera Marble Matt finish. Upper cupboards and drawers Laminex CrystalGloss Polar White with Laminex Handles (945602). Cabinetry Laminex CrystalGloss Polar White with Laminex Handles (935381). Splashback Laminex Metaline Palladian Perle. Walls in Dulux Wash and Wear White on White. Inside: Benchtop and end panel Laminex 180fx Silver Travertine. Cabinetry Laminex CrystalGloss Fossil with Laminex Handles (935367) on doors and Laminex Handles (935367) on draws. Walls in Dulux Wash and Wear Arava. Inside spread: Stainless Neo Stool by Kendall Furniture Pty Ltd.

## **COLOUR RANGE**

Carrera Marble\* Matt finish

Carrera Marble\* DiamondGloss finish

Silver Travertine\* Matt finish

\*Size shown is 2400mm  $\times$  1000mm. "Swatches shown at 100% of actual size.

Carrera Marble# Matt finish