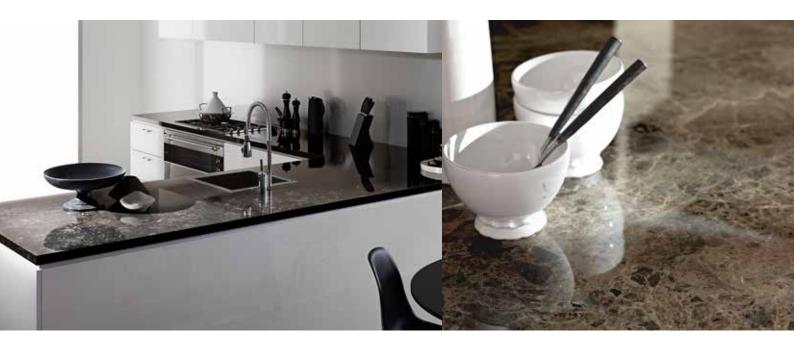

## LAMINEX<sup>®</sup> 180FX<sup>®</sup> SURFACES

Laminex<sup>®</sup> 180fx<sup>®</sup> offers inspiration on a grand scale. Achieving an unprecedented large scale design, this sophisticated laminate replicates the beauty and magnitude of natural stone by using innovative printing technology that captures every little nuance and detail. Offering an unmatched realism, its striking colour

variations and intricate veining deliver a unique, luxurious look that's perfect for residential and commercial benchtops, countertops, and vertical applications. The range extends to six carefully selected dramatic stone patterns, five offered in DiamondGloss<sup>®</sup> and four in Matt finish, that also complement the broader Laminex Colour Palette. Matching acrylic edging completes the masterpiece, allowing for a stone slab look. And its outstanding durability is guaranteed by our 7 year limited warranty. So no matter what your design requirements, Laminex 180fx expands the possibilities.

## LARGE SCALE DESIGN = BEAUTY & REALISM OF NATURAL STONE = 6 DRAMATIC PATTERNS

Cover: Front benchtop Laminex 180fx Carrera Marble DiamondGloss finish. Back benchtop and panel Laminex 180fx Carrera Marble Matt finish. Upper cupboards and drawers Laminex CrystalGloss Polar White with Laminex Handles (945602). Cabinetry Laminex CrystalGloss Polar White with Laminex Handles (935381). Splashback Laminex Metaline Palladian Perle. Walls in Dulux Wash and Wear White on White. Inside: Benchtop and end panel Laminex 180fx Silver Travertine. Cabinetry Laminex CrystalGloss Fossil with Laminex Handles (935367) on doors and Laminex Handles (935367) on draws. Walls in Dulux Wash and Wear Arava. Inside spread: Stainless Neo Stool by Kendall Furniture Pty Ltd.