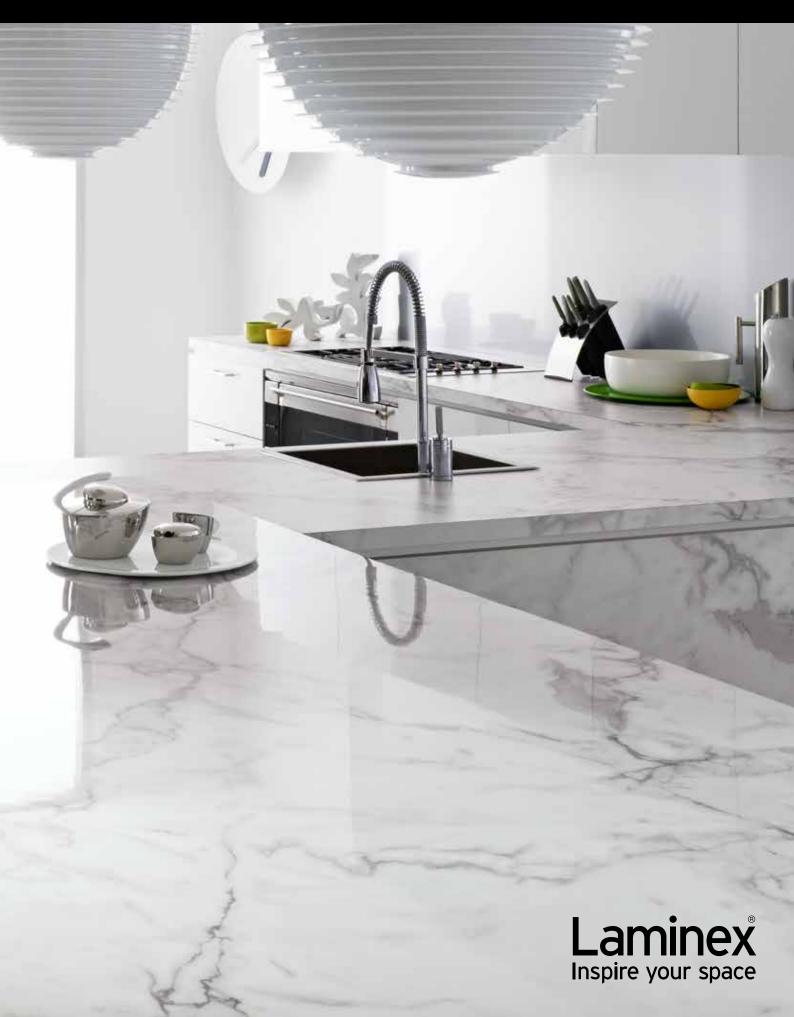

## LAMINEX<sup>®</sup> 180FX<sup>®</sup> SURFACES

Laminex<sup>®</sup> 180fx<sup>®</sup> offers inspiration on a grand scale. Achieving an unprecedented large scale design, this sophisticated laminate replicates the beauty and magnitude of natural stone by using innovative printing technology that captures every little nuance and detail. Offering an unmatched realism, its striking colour

variations and intricate veining deliver a unique, luxurious look that's perfect for residential and commercial benchtops, countertops, and vertical applications. The range extends to six carefully selected dramatic stone patterns, five offered in DiamondGloss<sup>®</sup> and four in Matt finish, that also complement the broader Laminex Colour Palette. Matching acrylic edging completes the masterpiece, allowing for a stone slab look. And its outstanding durability is guaranteed by our 7 year limited warranty. So no matter what your design requirements, Laminex 180fx expands the possibilities.

## LARGE SCALE DESIGN = BEAUTY & REALISM OF NATURAL STONE = 6 DRAMATIC PATTERNS

Cover: Front benchtop Laminex 180fx Carrera Marble DiamondGloss finish. Back benchtop and panel Laminex 180fx Carrera Marble Matt finish. Upper cupboards and drawers Laminex CrystalGloss Polar White with Laminex Handles (945602). Cabinetry Laminex CrystalGloss Polar White with Laminex Handles (935381). Splashback Laminex Metaline Palladian Perle. Walls in Dulux Wash and Wear White on White. Inside: Benchtop and end panel Laminex 180fx Silver Travertine. Cabinetry Laminex CrystalGloss Fossil with Laminex Handles (935367) on doors and Laminex Handles (935367) on draws. Walls in Dulux Wash and Wear Arava. Inside spread: Stainless Neo Stool by Kendall Furniture Pty Ltd.