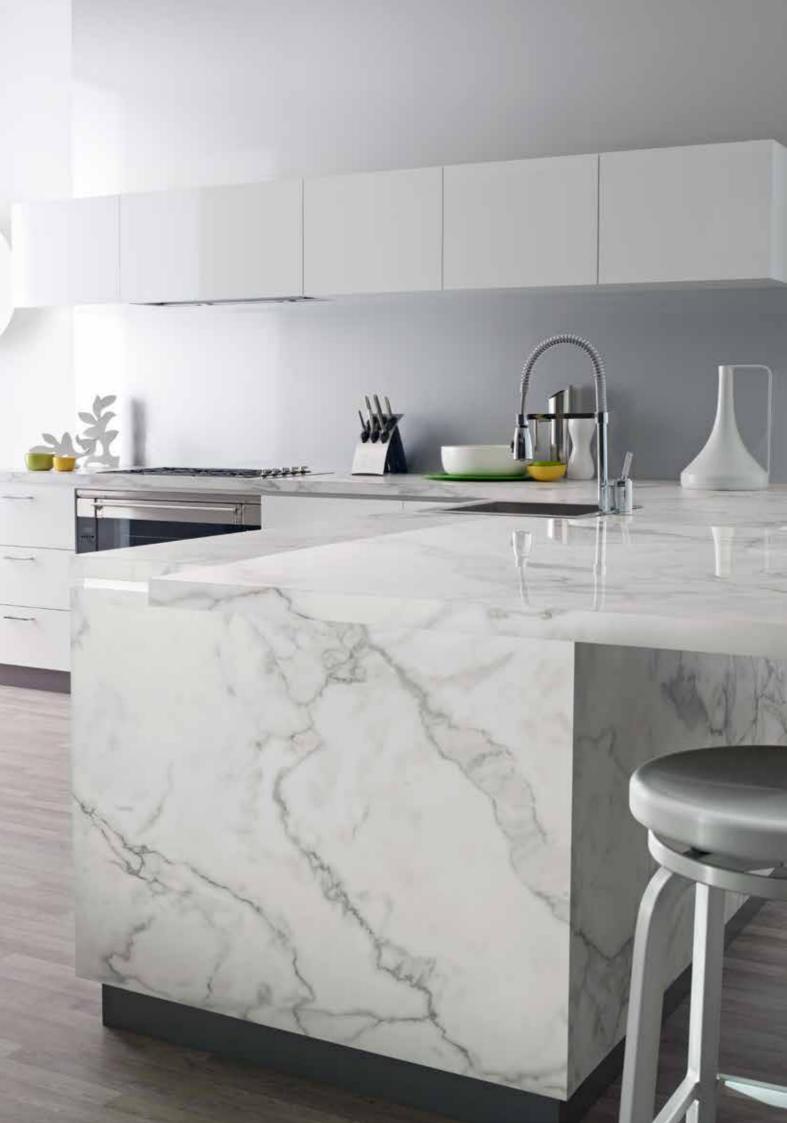

## LARGE SCALE DESIGN = BEAUTY & REALISM OF NATURAL STONE = 6 DRAMATIC PATTERNS

Cover: Front benchtop Laminex 180fx Carrera Marble DiamondGloss finish. Back benchtop and panel Laminex 180fx Carrera Marble Matt finish. Upper cupboards and drawers Laminex CrystalGloss Polar White with Laminex Handles (945602). Cabinetry Laminex CrystalGloss Polar White with Laminex Handles (935381). Splashback Laminex Metaline Palladian Perle. Walls in Dulux Wash and Wear White on White. Inside: Benchtop and end panel Laminex 180fx Silver Travertine. Cabinetry Laminex CrystalGloss Fossil with Laminex Handles (935367) on doors and Laminex Handles (935367) on draws. Walls in Dulux Wash and Wear Arava. Inside spread: Stainless Neo Stool by Kendall Furniture Pty Ltd.