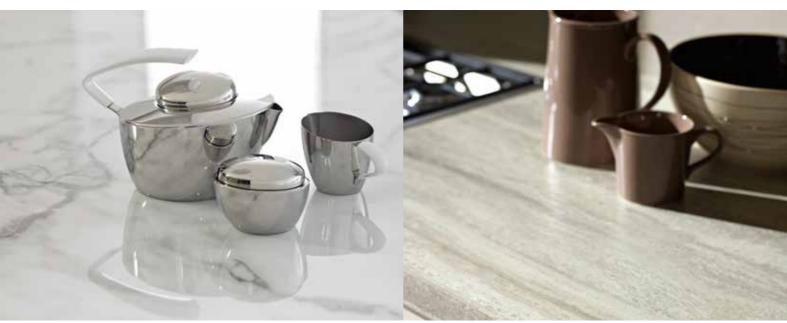

## LARGE SCALE DESIGN = BEAUTY & REALISM OF NATURAL STONE = 6 DRAMATIC PATTERNS

Cover: Front benchtop Laminex 180fx Carrera Marble DiamondGloss finish. Back benchtop and panel Laminex 180fx Carrera Marble Matt finish. Upper cupboards and drawers Laminex CrystalGloss Polar White with Laminex Handles (945602). Cabinetry Laminex CrystalGloss Polar White with Laminex Handles (935381). Splashback Laminex Metaline Palladian Perle. Walls in Dulux Wash and Wear White on White. Inside: Benchtop and end panel Laminex 180fx Silver Travertine. Cabinetry Laminex CrystalGloss Fossil with Laminex Handles (935367) on doors and Laminex Handles (935367) on draws. Walls in Dulux Wash and Wear Arava. Inside spread: Stainless Neo Stool by Kendall Furniture Pty Ltd.