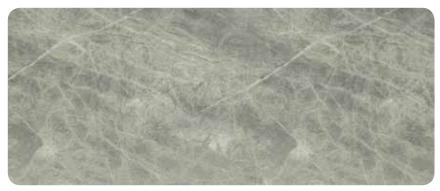

## **COLOUR RANGE**

Carrera Marble\* Matt finish

Carrera Marble\* DiamondGloss finish

Silver Travertine\* Matt finish

\*Size shown is 2400mm  $\times$  1000mm. "Swatches shown at 100% of actual size.

Carrera Marble# Matt finish

Carrera Marble# DiamondGloss finish

Silver Travertine<sup>#</sup> Matt finish

Soapstone Sequoia\* Matt finish

Soapstone Sequoia\* DiamondGloss finish

Slate Sequoia\* DiamondGloss finish

Soapstone Sequoia# Matt finish