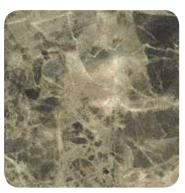

## **COLOUR RANGE**

Carrera Marble\* Matt finish

Carrera Marble\* DiamondGloss finish

Silver Travertine\* Matt finish

\*Size shown is 2400mm  $\times$  1000mm. "Swatches shown at 100% of actual size.

Carrera Marble# Matt finish

Carrera Marble# DiamondGloss finish

Silver Travertine<sup>#</sup> Matt finish

Soapstone Sequoia\* Matt finish

Soapstone Sequoia\* DiamondGloss finish

Slate Sequoia\* DiamondGloss finish

Soapstone Sequoia# Matt finish