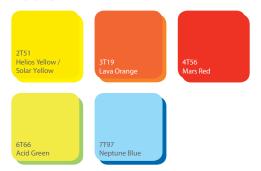

Perspex<sup>\*</sup> Fluorescent is available in a range of fivecolours, either as a double sided gloss or a double sided antireflective finish; each designed to make your ideas stand out from the crowd:

Helios Yellow – a fresh sunny yellow

Lava Orange - a warm glowing orange

Mars Red - a bright, intense red

Acid Green – a strong sharp green

Neptune Blue - a deep vivid blue