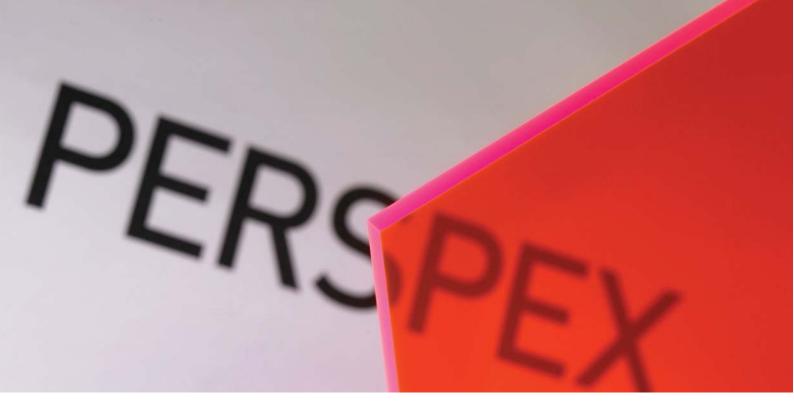

## Available in a range of thickness options and a choice of surface effects

The fluorescent edge effect is one of THE most popular choices of designers and fabricators who want their ideas to catch the eye. Perspex<sup>\*</sup> Fluorescent combines a delicate transparent tinted sheet with a striking fluorescent edge perfect for interior signs, POS displays and in-store retail media.

And because its physical properties are identical to normal Perspex<sup>\*</sup> Cast Acrylic sheet, the Perspex<sup>\*</sup> Fluorescent range is easy to shape and fabricate, making the most complex and intricate designs easily achievable.