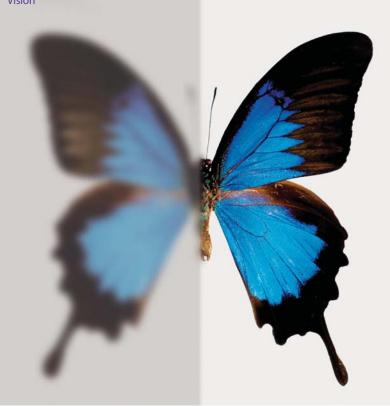

## Perspex <sup>®</sup> Cast Acrylic Sheet Vision

Available in a range of thickness options

In today's world of high impact, high profile and high value communications, getting your message across to your customers has never been more important. Competition for their attention is intense, so having your brand, message and identity clear for all to see is a must – that is where Perspex \* Vision comes in.

Specifically designed to create rear projection screens that display superbly sharp images, Perspex \* Vision is perfect for the advertising, POS and promotion sector. Perspex \* Clear Vision is a transparent product which gives pin-point clarity to the projected image. Screens made using Perspex \* Clear Vision have a superb 170° viewing angle and give an extremely bright clear image – even in well-lit environments.