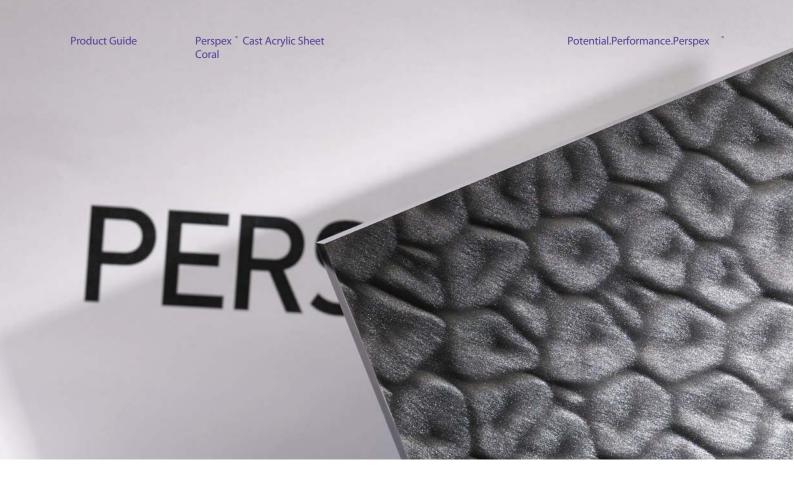

## Perspex <sup>®</sup> Cast Acrylic Sheet Coral

## Available in 10mm

Inspired by nature, Perspex\* Coral echoes the dramatic textures and effects growing in tropical coral reefs. It offers a deep, rich textural 3D effect, which gives it a subtle and intriguing appearance. Light it from behind and the unique effect displays a shimmering iridescence. Change your perspective and the effect appears to dance and ripple across the surface. Put all of this together and you have Perspex\* Coral – an innovative, dramatic and truly unique product in the world of acrylic.

Perspex \* Coral at a glance:

- Distinctive 3D metallic effect
- Bespoke customer solution
- Effect appears to move subtly with changing light and perspective
- Each sheet is unique with its own individual "fingerprint"
- · Infinite colour possibilities