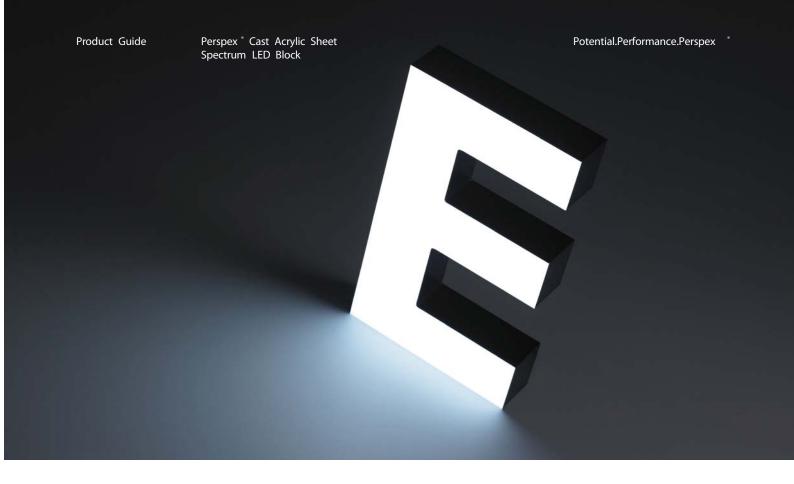

## Perspex <sup>®</sup> Cast Acrylic Sheet Spectrum LED Block

Available in 20 & 30mm

Perspex \* Spectrum LED Block, the latest LED optimised grade from Perspex \*, offers an alternative to traditionally constructed letters, by allowing the sign maker to router out channels and embed white or coloured LEDs either inside or on a rear plate. The result: chunky, stylish, one-piece letters with an optimised, even light transmission to maximise the environmental and economic benefits of LED technology.

Offering the same ease of fabrication as standard Perspex \*, guaranteed outdoor performance as well as its light weight, Perspex \* Spectrum LED Block provides new aesthetic opportunities in channel letter construction and signage.