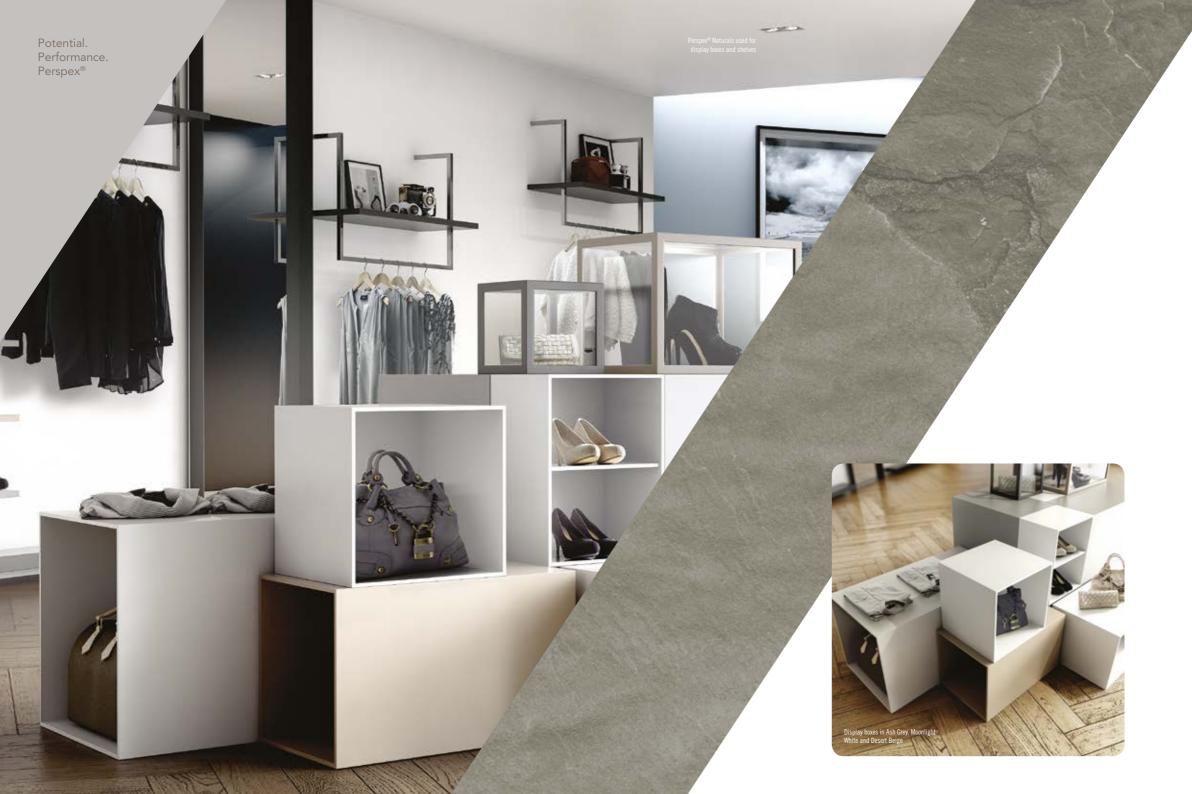

## Perspex® Naturals Applications & Benefits

Offering a strong and alluring colour palette paired with a matt surface texture, Perspex® Naturals will add that extra level of sophistication to design projects.

It is the perfect material to bring clean simple lines and a natural look to any application. From retail point of purchase to interior design, room partitions, furniture, artworks and architectural features, whether the aim is to create classic or contemporary design, Perspex® Naturals will work.