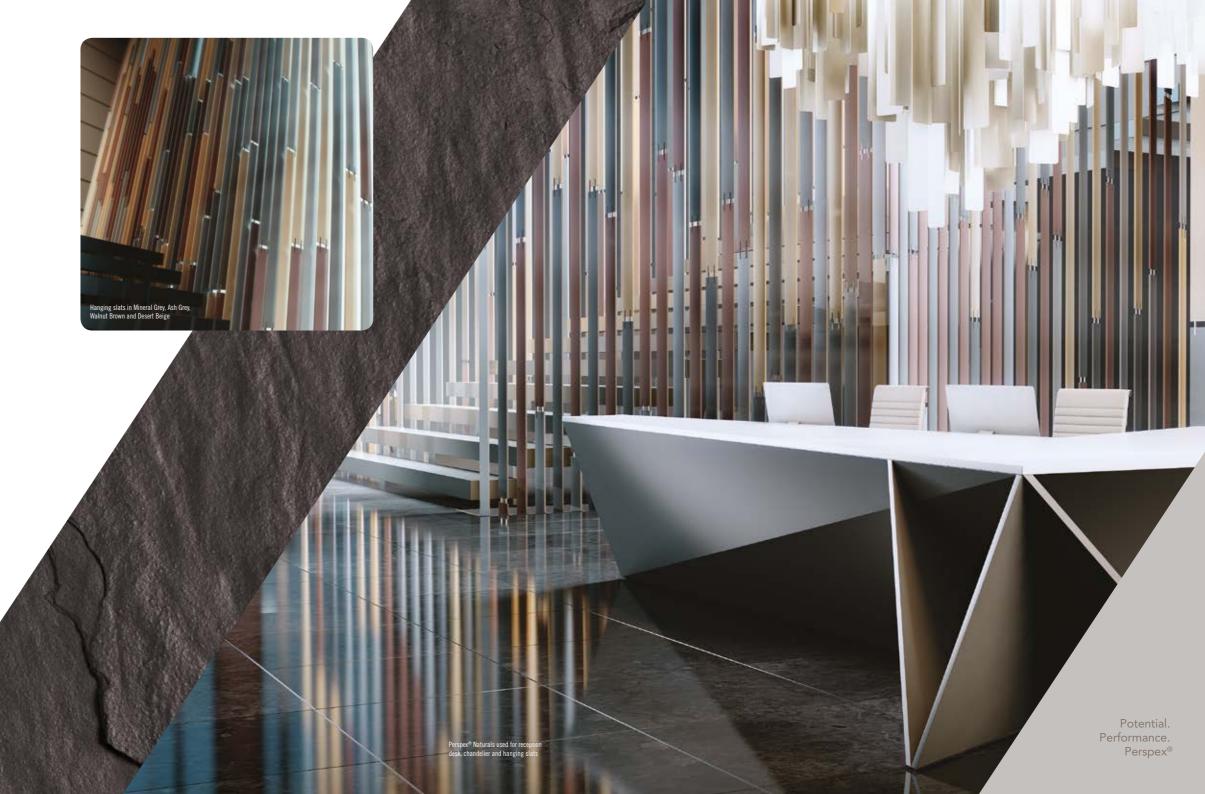

## Perspex® Naturals Applications & Benefits

Offering a strong and alluring colour palette paired with a matt surface texture, Perspex® Naturals will add that extra level of sophistication to design projects.

It is the perfect material to bring clean simple lines and a natural look to any application. From retail point of purchase to interior design, room partitions, furniture, artworks and architectural features, whether the aim is to create classic or contemporary design, Perspex® Naturals will work.