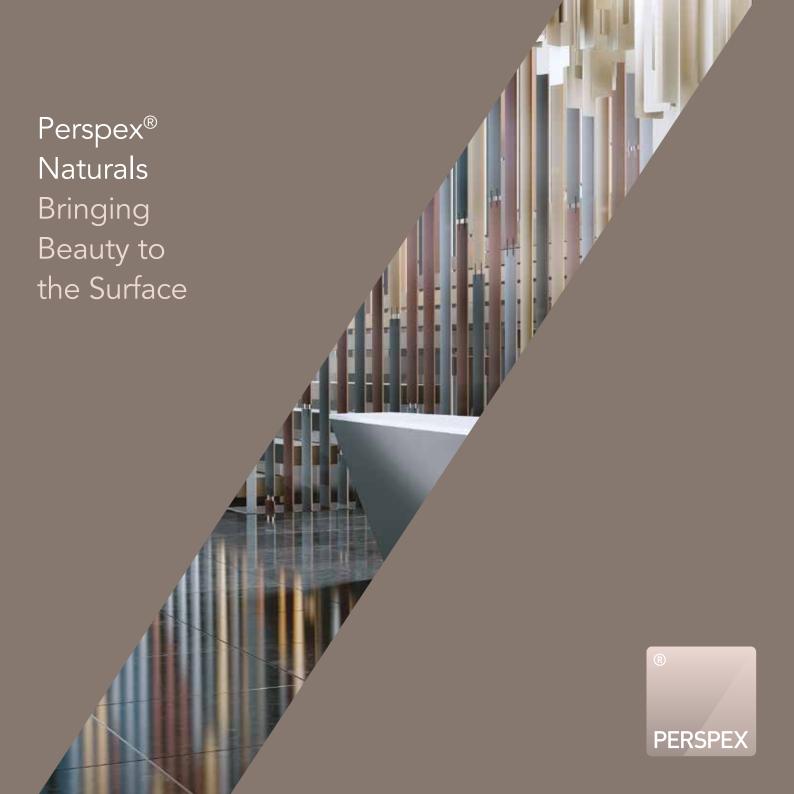

## Introducing Perspex® Naturals

Perspex<sup>®</sup> Naturals is a new cast acrylic range from Perspex<sup>®</sup> inspired by the simple beauty of nature, designed for retail and interior design applications.

Simulating the earthy tones and velvety texture of natural stone, Perspex® Naturals offers a double-sided matt texture, meeting the desire for simple, natural looking materials that perform to high standards in demanding environments.

Perspex® Naturals is available in a collection of six colours, offering a choice of pale, mid and deep tones to create harmonising colour combinations, which complement other design materials such as wood, metal and textiles.