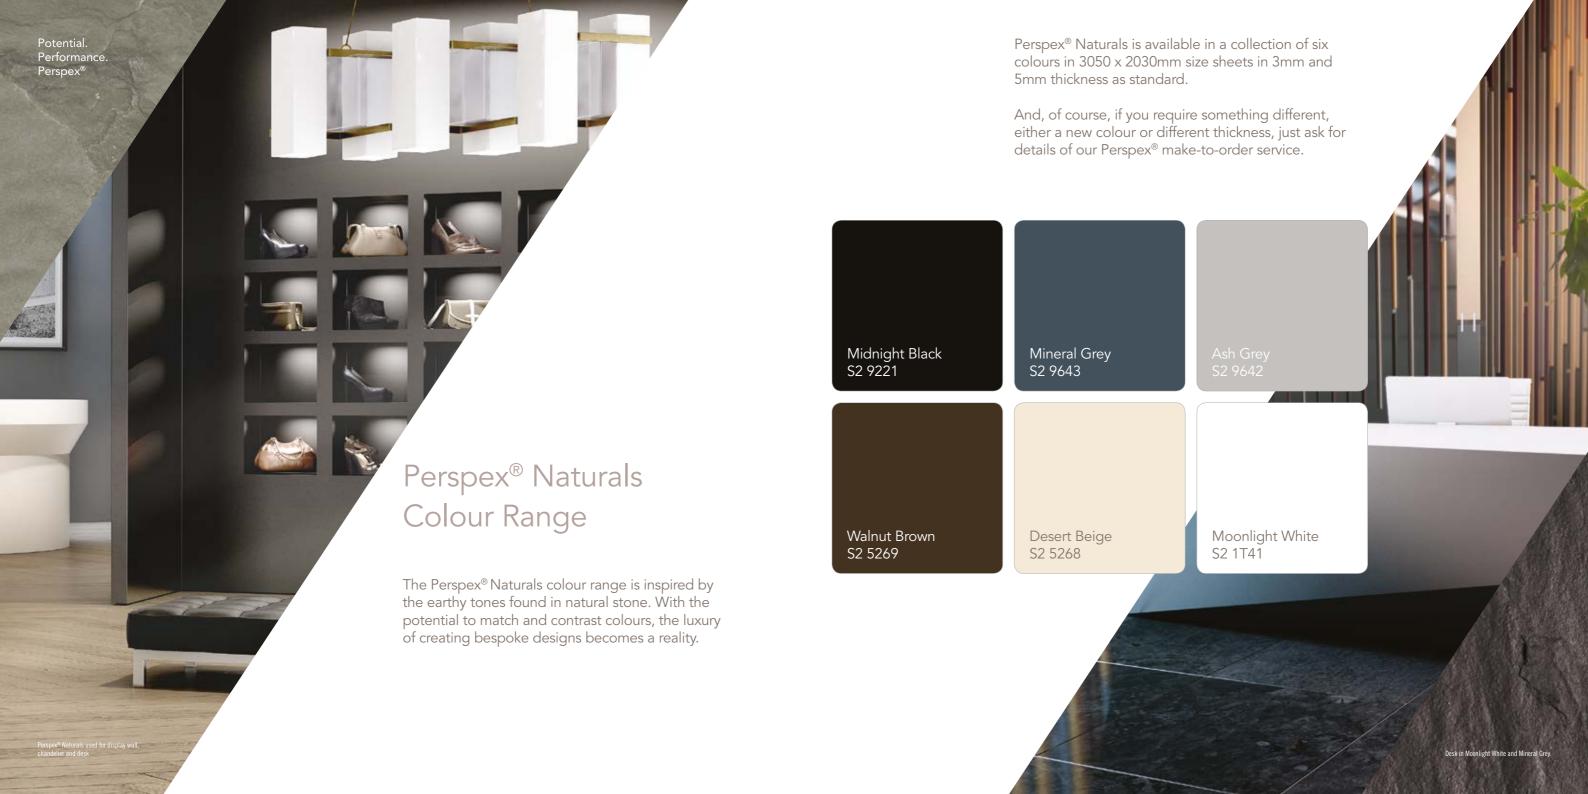

Perspex® Naturals is available in a collection of six colours, offering a choice of pale, mid and deep tones to create harmonising colour combinations, which complement other design materials such as wood, metal and textiles.

## Perspex® Naturals offers real benefits to designers and here are just a few reasons why;

- Textured surface finish with the aesthetic appeal of stone
- Available in a range of six standard colours
- Strong, durable and hard wearing
- Easy to shape and style
- Retains matt surface texture after thermoforming
- Lightweight and easy to install
- Perspex® colour matching service available
- Perspex® 10 year guarantee
- 100% recyclable