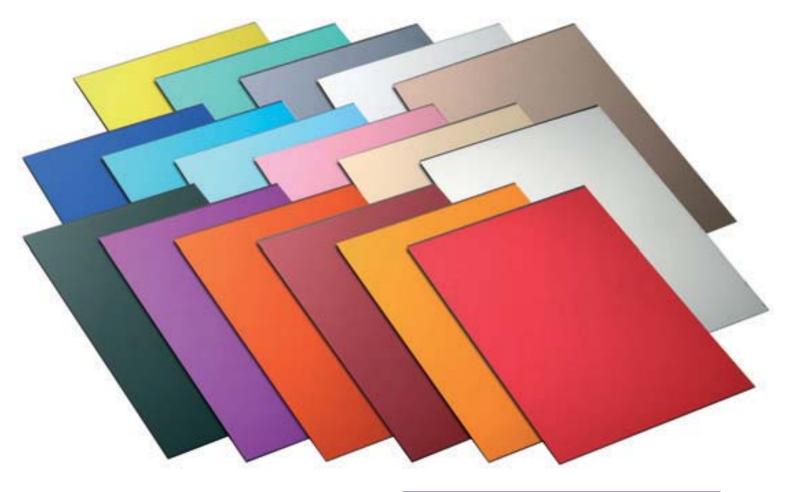

# EuroMir \* FABBACK \* Mirror Acrylic Sheet Silver, Satin & Colour

Silver 3 & 6mm 2440 x 1220mm, 3050 x 2030mm & 1525 X 2030mm

Colour, Satin & See Thru 3 mm 2440 x 1220mm

EuroMir® FABBACK® acrylic mirror is made from OPTIX® continuously processed acrylic sheet. With the process of vacuum metalizing, each sheet is given a mirror finish that is protected by the industry's toughest, most durable backing.

# ALSO AVAILABLE:

SSEE THRU "TWO WAY" MIRROR See separate product guide

\*Please refer to our website colour selector tool for availablity. Colours shown are a guide only, final decisions should be made directly from actual samples.

### Colours