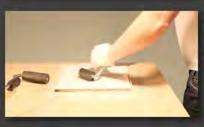

### BONDING LAMINATE HAS NEVER BEEN EASIER!

Step 1.

Hold gun at 90° to surface, 75-100mm from the substrate

Step 2.

Apply adhesive to perimeter edges of both surfaces to be bonded.

Step 3.

Moving quickly apply an even coat of adhesive, ensuring 50% overlap.

Step 4.

Apply laminate to core board

Step 5.

Apply pressure with Tensorgrip Laminate Roller

View website for information on our latest products www.tensorglobal.com