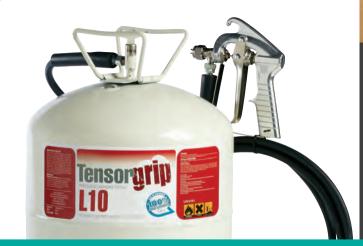

# Tensory III

TensorGrip L10 is a high performing laminate grade adhesive with a non flammable solvent composition. It may be used to form high strength bonds with laminates to particle board and MDF substrates. Plywood, many plastics and a wide range of other materials may also be bonded easily using TensorGrip L10.

#### **Features**

**Adjustable Gun** allows you to control the unique spray pattern preventing wastage.

**Unique Formula** prevents soak in of the adhesive on porous surfaces. This provides the user very high coverage and superior film build, resulting in stronger bonds.

## 10 REASONS WHY YOU NEED TENSORGRIP L10

- 1. Fast Application speeds up production
- Airless reduce power usage and save money
- Adjustable Spray Pattern
  No overspray reduce wastage
- Fully Portable easy to use onsite or in workshop
- 5. Non Flammable Adhesive
  Safer to use and safer to store
- 6. Eco Friendly Completely recyclable canister
- 7. High Temperature Resistance 98°c
- Very High Solids High yield and coverage (up to 200m²)
- Low Maintenance Reduce down time in cleaning
- 10. SAVES TIME AND MONEY!