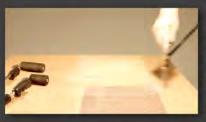

### BONDING LAMINATE HAS NEVER BEEN EASIER!

Step 1.

Hold gun at 90° to surface, 75-100mm from the substrate

Step 2.

Apply adhesive to perimeter edges of both surfaces to be bonded.

Step 3.

Moving quickly apply an even coat of adhesive, ensuring 50% overlap.

Step 4.

Apply laminate to core board

Step 5.

Apply pressure with Tensorgrip Laminate Roller

View website for information on our latest products www.tensorglobal.com