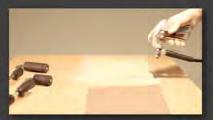

### BONDING LAMINATE HAS NEVER BEEN EASIER!

Step 1.

Hold gun at 90° to surface, 75-100mm from the substrate

Step 2.

Apply adhesive to perimeter edges of both surfaces to be bonded.

Step 3.

Moving quickly apply an even coat of adhesive, ensuring 50% overlap.